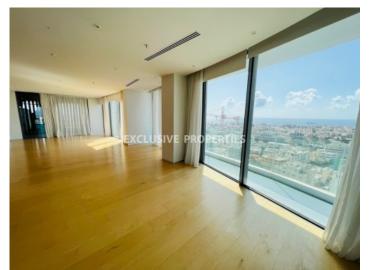

## Apartment in Mesa Geitonia LIM06789

Mesa Geitonia, Limassol, Cyprus

Modern three-bedroom apartment with panoramic sea/city/mountains view is located near Bodyline on Makariou Avenue in Mesa Getonia area. The internal area is 177 sq. m + 36 sq. m covered verandas. It consists of an open-plan kitchen connected with a living area, guest WC, 3 bedrooms (all en-suite with showers) and covered verandas. The apartment is with appliances, VRV air conditioning system, a parquet floor, double-glazed windows, solar panels for hot water and 3 underground parking places.

## **Apartment Details**

Bedrooms: 3 | Bathrooms: 4 | Covered Area (sq.m): 177 sq.m | Covered Veranda (sq.m): 36 sq.m |

V.A.T: Not Applied | Energy Efficiency: Category B

Intercom System | Gated Entrance | Under Ground Parking | Balcony | Fully Fitted Kitchen | Internet |

Mountain View | Sea View