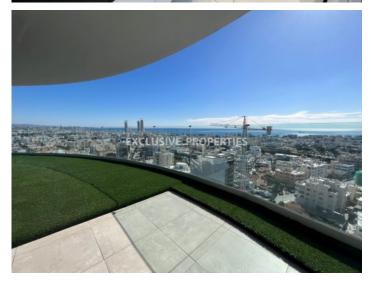

## Apartment in Mesa Geitonia LIM06789

Mesa Geitonia, Limassol, Cyprus

Modern three-bedroom apartment with panoramic sea/city/mountains view is located near Bodyline on Makariou Avenue in Mesa Getonia area. The internal area is 177 sq. m + 36 sq. m covered verandas. It consists of an open-plan kitchen connected with a living area, guest WC, 3 bedrooms (all en-suite with showers) and covered verandas. The apartment is with appliances, VRV air conditioning system, a parquet floor, double-glazed windows, solar panels for hot water and 3 underground parking places.

Mountain View | Sea View

#### **Views**

```
City View | Mountain View | Road Access | Sea View | Panoramic view
```