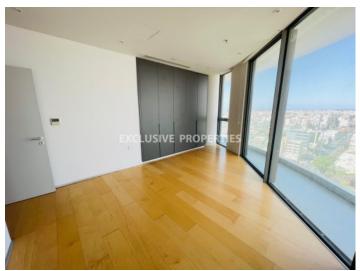

## Apartment in Mesa Geitonia LIM06789

Mesa Geitonia, Limassol, Cyprus

Modern three-bedroom apartment with panoramic sea/city/mountains view is located near Bodyline on Makariou Avenue in Mesa Getonia area. The internal area is 177 sq. m + 36 sq. m covered verandas. It consists of an open-plan kitchen connected with a living area, guest WC, 3 bedrooms (all en-suite with showers) and covered verandas. The apartment is with appliances, VRV air conditioning system, a parquet floor, double-glazed windows, solar panels for hot water and 3 underground parking places.

#### **Interior**

```
Balcony | Double Glazed Windows | Emergency Exit | Electric Gates | Elevator | Fully Fitted Kitchen | Guest Wc |

Internet | Open Plan Kitchen | Parquet Floor | Study / Office | Solar Panels For Hot Water | Unfurnished |