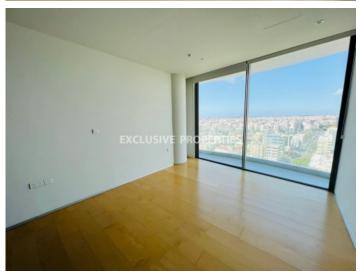

## Apartment in Mesa Geitonia LIM06789

Mesa Geitonia, Limassol, Cyprus

Modern three-bedroom apartment with panoramic sea/city/mountains view is located near Bodyline on Makariou Avenue in Mesa Getonia area. The internal area is 177 sq. m + 36 sq. m covered verandas. It consists of an open-plan kitchen connected with a living area, guest WC, 3 bedrooms (all en-suite with showers) and covered verandas. The apartment is with appliances, VRV air conditioning system, a parquet floor, double-glazed windows, solar panels for hot water and 3 underground parking places.

Mountain View | Sea View

#### **Views**

```
City View | Mountain View | Road Access | Sea View | Panoramic view
```