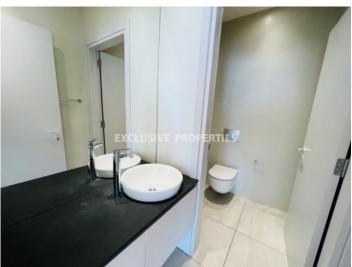

## Apartment in Mesa Geitonia LIM06789

Mesa Geitonia, Limassol, Cyprus

Modern three-bedroom apartment with panoramic sea/city/mountains view is located near Bodyline on Makariou Avenue in Mesa Getonia area. The internal area is 177 sq. m + 36 sq. m covered verandas. It consists of an open-plan kitchen connected with a living area, guest WC, 3 bedrooms (all en-suite with showers) and covered verandas. The apartment is with appliances, VRV air conditioning system, a parquet floor, double-glazed windows, solar panels for hot water and 3 underground parking places.

## **Apartment Details**

Bedrooms: 3 | Bathrooms: 4 | Covered Area (sq.m): 177 sq.m | Covered Veranda (sq.m): 36 sq.m |

V.A.T: Not Applied | Energy Efficiency: Category B

Intercom System | Gated Entrance | Under Ground Parking | Balcony | Fully Fitted Kitchen | Internet |

#### General

```
V.A.T: Not Applied | Condition: Resale |

Delivery Status: Completed | Bedrooms: 3 | Bathrooms: 4

| En-Suite Bathrooms: 3 | Floors: 12 |

Covered Area (sq.m): 177 sq.m |

Covered Veranda (sq.m): 36 sq.m |