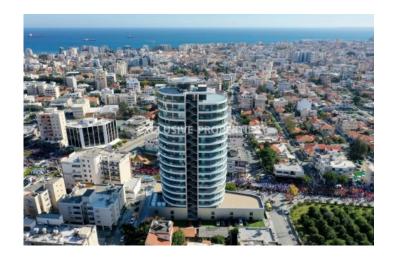

## Apartment in Mesa Geitonia LIM06789

Mesa Geitonia, Limassol, Cyprus

Modern three-bedroom apartment with panoramic sea/city/mountains view is located near Bodyline on Makariou Avenue in Mesa Getonia area. The internal area is 177 sq. m + 36 sq. m covered verandas. It consists of an open-plan kitchen connected with a living area, guest WC, 3 bedrooms (all en-suite with showers) and covered verandas. The apartment is with appliances, VRV air conditioning system, a parquet floor, double-glazed windows, solar panels for hot water and 3 underground parking places.

Mountain View | Sea View

#### **Views**

```
City View | Mountain View | Road Access | Sea View | Panoramic view
```