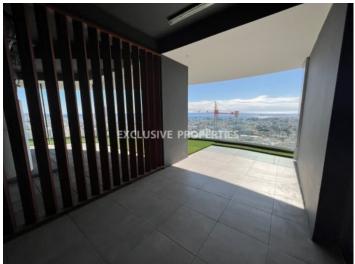

## Apartment in Mesa Geitonia LIM06789

Mesa Geitonia, Limassol, Cyprus

Modern three-bedroom apartment with panoramic sea/city/mountains view is located near Bodyline on Makariou Avenue in Mesa Getonia area. The internal area is 177 sq. m + 36 sq. m covered verandas. It consists of an open-plan kitchen connected with a living area, guest WC, 3 bedrooms (all en-suite with showers) and covered verandas. The apartment is with appliances, VRV air conditioning system, a parquet floor, double-glazed windows, solar panels for hot water and 3 underground parking places.

Mountain View | Sea View

#### **Views**

```
City View | Mountain View | Road Access | Sea View | Panoramic view
```