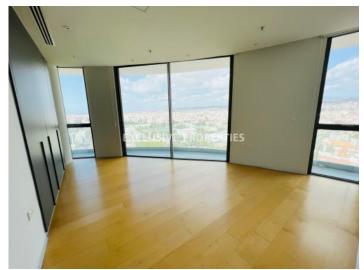

## Apartment in Mesa Geitonia LIM06789

Mesa Geitonia, Limassol, Cyprus

Modern three-bedroom apartment with panoramic sea/city/mountains view is located near Bodyline on Makariou Avenue in Mesa Getonia area. The internal area is 177 sq. m + 36 sq. m covered verandas. It consists of an open-plan kitchen connected with a living area, guest WC, 3 bedrooms (all en-suite with showers) and covered verandas. The apartment is with appliances, VRV air conditioning system, a parquet floor, double-glazed windows, solar panels for hot water and 3 underground parking places.

Mountain View | Sea View

#### **Views**

```
City View | Mountain View | Road Access | Sea View | Panoramic view
```