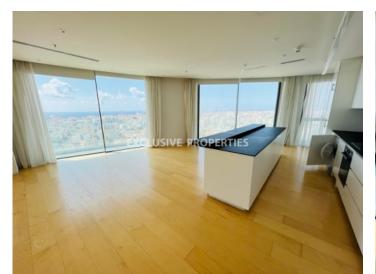

## Apartment in Mesa Geitonia LIM06789

Mesa Geitonia, Limassol, Cyprus

Modern three-bedroom apartment with panoramic sea/city/mountains view is located near Bodyline on Makariou Avenue in Mesa Getonia area. The internal area is 177 sq. m + 36 sq. m covered verandas. It consists of an open-plan kitchen connected with a living area, guest WC, 3 bedrooms (all en-suite with showers) and covered verandas. The apartment is with appliances, VRV air conditioning system, a parquet floor, double-glazed windows, solar panels for hot water and 3 underground parking places.

## **Apartment Details**

Bedrooms: 3 | Bathrooms: 4 | Covered Area (sq.m): 177 sq.m | Covered Veranda (sq.m): 36 sq.m |

V.A.T: Not Applied | Energy Efficiency: Category B

Intercom System | Gated Entrance | Under Ground Parking | Balcony | Fully Fitted Kitchen | Internet |

Mountain View | Sea View