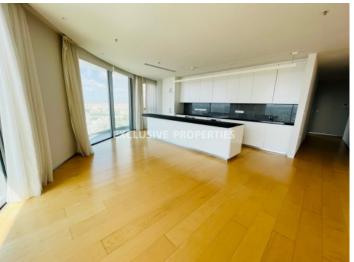

## Apartment in Mesa Geitonia LIM06789

Mesa Geitonia, Limassol, Cyprus

Modern three-bedroom apartment with panoramic sea/city/mountains view is located near Bodyline on Makariou Avenue in Mesa Getonia area. The internal area is 177 sq. m + 36 sq. m covered verandas. It consists of an open-plan kitchen connected with a living area, guest WC, 3 bedrooms (all en-suite with showers) and covered verandas. The apartment is with appliances, VRV air conditioning system, a parquet floor, double-glazed windows, solar panels for hot water and 3 underground parking places.

## **Apartment Details**

Bedrooms: 3 | Bathrooms: 4 | Covered Area (sq.m): 177 sq.m | Covered Veranda (sq.m): 36 sq.m |

V.A.T: Not Applied | Energy Efficiency: Category B

Intercom System | Gated Entrance | Under Ground Parking | Balcony | Fully Fitted Kitchen | Internet |

Mountain View | Sea View