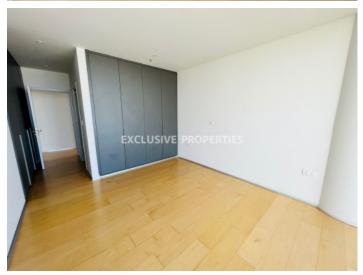

## Apartment in Mesa Geitonia LIM06789

Mesa Geitonia, Limassol, Cyprus

Modern three-bedroom apartment with panoramic sea/city/mountains view is located near Bodyline on Makariou Avenue in Mesa Getonia area. The internal area is 177 sq. m + 36 sq. m covered verandas. It consists of an open-plan kitchen connected with a living area, guest WC, 3 bedrooms (all en-suite with showers) and covered verandas. The apartment is with appliances, VRV air conditioning system, a parquet floor, double-glazed windows, solar panels for hot water and 3 underground parking places.

#### **Interior**

```
Balcony | Double Glazed Windows | Emergency Exit | Electric Gates | Elevator | Fully Fitted Kitchen | Guest Wc |

Internet | Open Plan Kitchen | Parquet Floor | Study / Office | Solar Panels For Hot Water | Unfurnished |