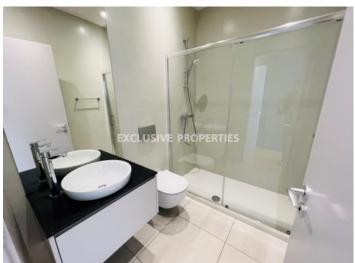

## Apartment in Mesa Geitonia LIM06789

Mesa Geitonia, Limassol, Cyprus

Modern three-bedroom apartment with panoramic sea/city/mountains view is located near Bodyline on Makariou Avenue in Mesa Getonia area. The internal area is 177 sq. m + 36 sq. m covered verandas. It consists of an open-plan kitchen connected with a living area, guest WC, 3 bedrooms (all en-suite with showers) and covered verandas. The apartment is with appliances, VRV air conditioning system, a parquet floor, double-glazed windows, solar panels for hot water and 3 underground parking places.

## **Apartment Details**

Bedrooms: 3 | Bathrooms: 4 | Covered Area (sq.m): 177 sq.m | Covered Veranda (sq.m): 36 sq.m |

V.A.T: Not Applied | Energy Efficiency: Category B

Intercom System | Gated Entrance | Under Ground Parking | Balcony | Fully Fitted Kitchen | Internet |

#### General

```
V.A.T: Not Applied | Condition: Resale |

Delivery Status: Completed | Bedrooms: 3 | Bathrooms: 4

| En-Suite Bathrooms: 3 | Floors: 12 |

Covered Area (sq.m): 177 sq.m |

Covered Veranda (sq.m): 36 sq.m |