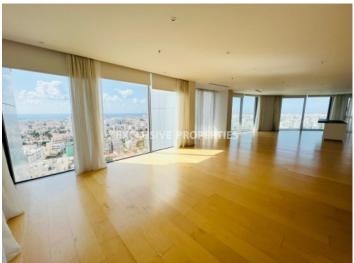

## Apartment in Mesa Geitonia LIM06789

Mesa Geitonia, Limassol, Cyprus

Modern three-bedroom apartment with panoramic sea/city/mountains view is located near Bodyline on Makariou Avenue in Mesa Getonia area. The internal area is 177 sq. m + 36 sq. m covered verandas. It consists of an open-plan kitchen connected with a living area, guest WC, 3 bedrooms (all en-suite with showers) and covered verandas. The apartment is with appliances, VRV air conditioning system, a parquet floor, double-glazed windows, solar panels for hot water and 3 underground parking places.

## **Apartment Details**

Bedrooms: 3 | Bathrooms: 4 | Covered Area (sq.m): 177 sq.m | Covered Veranda (sq.m): 36 sq.m |

V.A.T: Not Applied | Energy Efficiency: Category B

Intercom System | Gated Entrance | Under Ground Parking | Balcony | Fully Fitted Kitchen | Internet |

Mountain View | Sea View