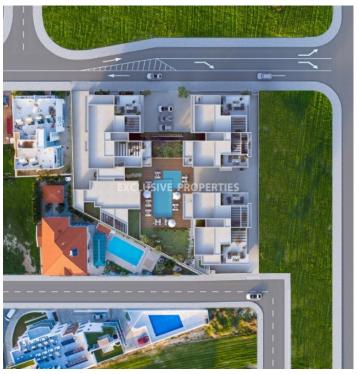

### Apartment in Larnaca LAR00105

Larnaca, Cyprus

Luxury three bedroom apartment located in Larnaca area with perfect city view within walking distance to all amenities. The total covered area is 137 sq. m and the covered veranda is 30 sq. m. The apartment consist of an openplan kitchen connected the living and dining room area, three bedroom, (master bedroom is en-sute with shower), guest WC, and covered veranda. The complex offer out door pool, gated community, fully quipped gym, BBQ area, playground, landscaped garden area, lobby area, and secured covered parking. There is private storage room, floor- to ceiling wardrobes, security entrance phone, solar panels for hot water, air condition provision, and smart house system.