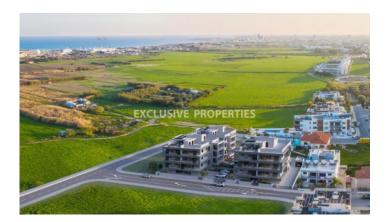

### Apartment in Larnaca LAR00105

Larnaca, Cyprus

Luxury three bedroom apartment located in Larnaca area with perfect city view within walking distance to all amenities. The total covered area is 137 sq. m and the covered veranda is 30 sq. m. The apartment consist of an openplan kitchen connected the living and dining room area, three bedroom, (master bedroom is en-sute with shower), guest WC, and covered veranda. The complex offer out door pool, gated community, fully quipped gym, BBQ area, playground, landscaped garden area, lobby area, and secured covered parking. There is private storage room, floor- to ceiling wardrobes, security entrance phone, solar panels for hot water, air condition provision, and smart house system.

#### Views

City View | Panoramic view