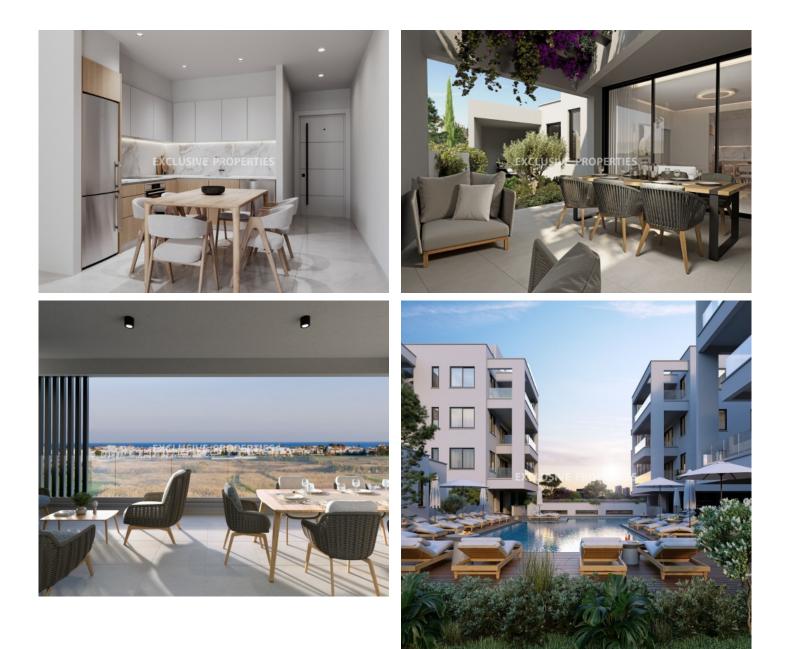

### Apartment in Larnaca LAR00105

Larnaca, Cyprus

Luxury three bedroom apartment located in Larnaca area with perfect city view within walking distance to all amenities. The total covered area is 137 sq. m and the covered veranda is 30 sq. m. The apartment consist of an openplan kitchen connected the living and dining room area, three bedroom, (master bedroom is en-sute with shower), guest WC, and covered veranda. The complex offer out door pool, gated community, fully quipped gym, BBQ area, playground, landscaped garden area, lobby area, and secured covered parking. There is private storage room, floor- to ceiling wardrobes, security entrance phone, solar panels for hot water, air condition provision, and smart house system.

#### Exterior

Barbeque | Common Swimming Pool | Covered Parking | Gated Entrance

### Interior

Air Condition Provision | Balcony | Double Glazed Windows | Electric Gates | Elevator | Fireplace | Guest Wc | Gym | Lobby | Open Plan Kitchen | Playground | Parquet Floor | Storage Room | Solar Panels For Hot Water | Smart House System | Water Pressure System