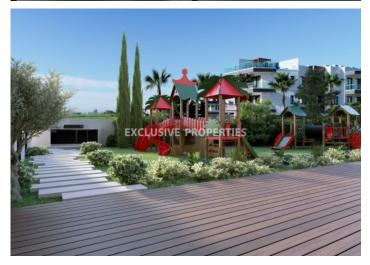

### Apartment in Larnaca LAR00105

Larnaca, Cyprus

Luxury three bedroom apartment located in Larnaca area with perfect city view within walking distance to all amenities. The total covered area is 137 sq. m and the covered veranda is 30 sq. m. The apartment consist of an openplan kitchen connected the living and dining room area, three bedroom, (master bedroom is en-sute with shower), guest WC, and covered veranda. The complex offer out door pool, gated community, fully quipped gym, BBQ area, playground, landscaped garden area, lobby area, and secured covered parking. There is private storage room, floor- to ceiling wardrobes, security entrance phone, solar panels for hot water, air condition provision, and smart house system.

### Interior

Air Condition Provision | Balcony | Double Glazed Windows | Electric Gates | Elevator | Fireplace | Guest Wc | Gym | Lobby | Open Plan Kitchen | Playground | Parquet Floor | Storage Room | Solar Panels For Hot Water | Smart House System | Water Pressure System