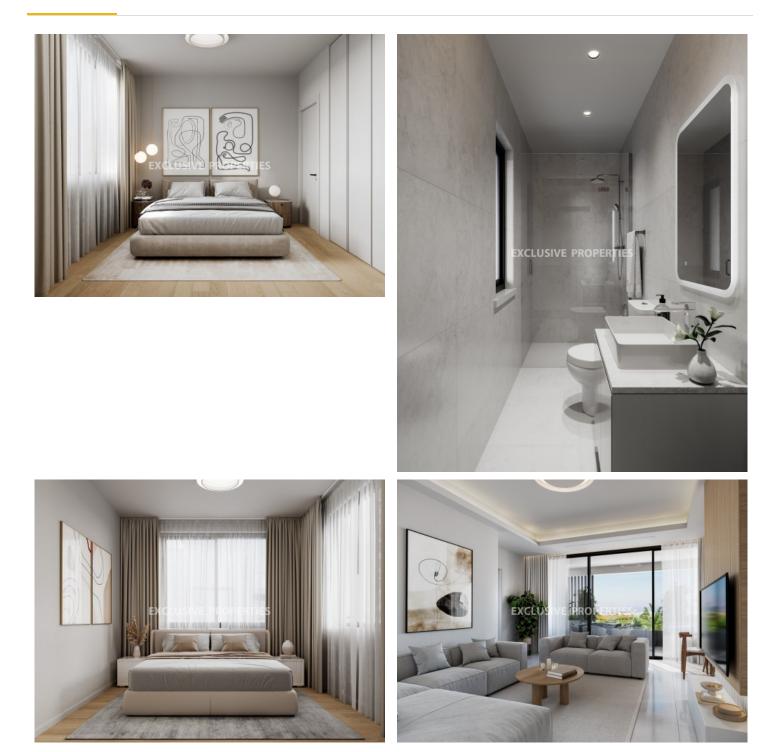

### Apartment in Larnaca LAR00105

Larnaca, Cyprus

Luxury three bedroom apartment located in Larnaca area with perfect city view within walking distance to all amenities. The total covered area is 137 sq. m and the covered veranda is 30 sq. m. The apartment consist of an openplan kitchen connected the living and dining room area, three bedroom, (master bedroom is en-sute with shower), guest WC, and covered veranda. The complex offer out door pool, gated community, fully quipped gym, BBQ area, playground, landscaped garden area, lobby area, and secured covered parking. There is private storage room, floor- to ceiling wardrobes, security entrance phone, solar panels for hot water, air condition provision, and smart house system.

## **Apartment Details**

| Bedrooms: 3   Bathrooms: 2   Distance to Sea: < 0.5km   Covered Area (sq.m): 137 sq.m                       |
|-------------------------------------------------------------------------------------------------------------|
| Covered Veranda (sq.m): 15 sq.m   Total area (sq.m): 137 sq.m   V.A.T: Included   Common Expenses: Included |
| Energy Efficiency: Category A                                                                               |
| Covered Parking   Gated Entrance   Balcony                                                                  |
| Price                                                                                                       |

### General

```
V.A.T: Included | Common Expenses: Included |
Condition: New | Delivery Status: Completed | Bedrooms: 3
| Bathrooms: 2 | En-Suite Bathrooms: 1 |
Total area (sq.m): 137 sq.m | Covered Area (sq.m): 137 sq.m
| Covered Veranda (sq.m): 15 sq.m |
Distance to Sea: < 0.5km | Title Deeds: No |</li>
Energy Efficiency: Category A
```

### Interior

Air Condition Provision | Balcony | Double Glazed Windows | Electric Gates | Elevator | Fireplace | Guest Wc | Gym | Lobby | Open Plan Kitchen | Playground | Parquet Floor | Storage Room | Solar Panels For Hot Water | Smart House System | Water Pressure System