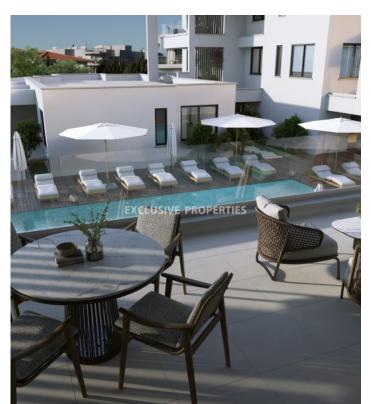

### Apartment in Larnaca LAR00105

Larnaca, Cyprus

Luxury three bedroom apartment located in Larnaca area with perfect city view within walking distance to all amenities. The total covered area is 137 sq. m and the covered veranda is 30 sq. m. The apartment consist of an openplan kitchen connected the living and dining room area, three bedroom, (master bedroom is en-sute with shower), guest WC, and covered veranda. The complex offer out door pool, gated community, fully quipped gym, BBQ area, playground, landscaped garden area, lobby area, and secured covered parking. There is private storage room, floor- to ceiling wardrobes, security entrance phone, solar panels for hot water, air condition provision, and smart house system.

#### Exterior

Barbeque | Common Swimming Pool | Covered Parking | Gated Entrance