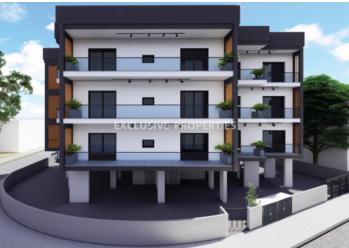

## **Apartment in Kato Polemidia LIM06759**

Polemidia Kato, Limassol, Cyprus

Two-bedroom apartment located in Ayios Athanasios area close to all amenities. The covered area is 75 sq.m and the covered veranda is 23,5 sq.m. The apartment consists of an open-plan kitchen connecting the living and dining room area, two bedrooms, mainly bathroom, and spacious veranda. There is a storage room and a covered parking space in the basement. Thee will be provisions a/c and installation of photovoltaics.