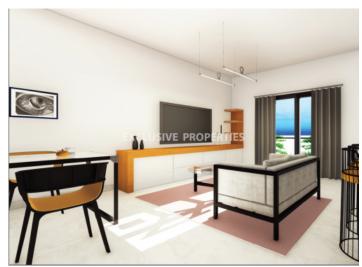

## **Apartment in Kato Polemidia LIM06759**

Polemidia Kato, Limassol, Cyprus

Two-bedroom apartment located in Ayios Athanasios area close to all amenities. The covered area is 75 sq.m and the covered veranda is 23,5 sq.m. The apartment consists of an open-plan kitchen connecting the living and dining room area, two bedrooms, mainly bathroom, and spacious veranda. There is a storage room and a covered parking space in the basement. Thee will be provisions a/c and installation of photovoltaics.