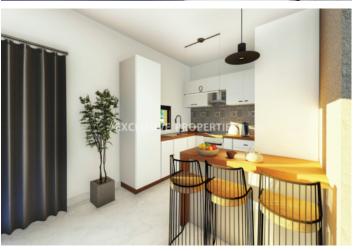

## **Apartment in Kato Polemidia LIM06759**

Polemidia Kato, Limassol, Cyprus

Two-bedroom apartment located in Ayios Athanasios area close to all amenities. The covered area is 75 sq.m and the covered veranda is 23,5 sq.m. The apartment consists of an open-plan kitchen connecting the living and dining room area, two bedrooms, mainly bathroom, and spacious veranda. There is a storage room and a covered parking space in the basement. Thee will be provisions a/c and installation of photovoltaics.