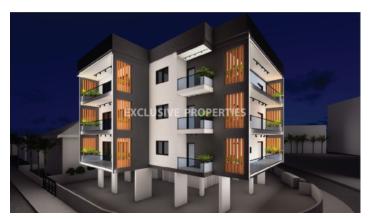

## **Apartment in Kato Polemidia LIM06759**

Polemidia Kato, Limassol, Cyprus

Two-bedroom apartment located in Ayios Athanasios area close to all amenities. The covered area is 75 sq.m and the covered veranda is 23,5 sq.m. The apartment consists of an open-plan kitchen connecting the living and dining room area, two bedrooms, mainly bathroom, and spacious veranda. There is a storage room and a covered parking space in the basement. Thee will be provisions a/c and installation of photovoltaics.