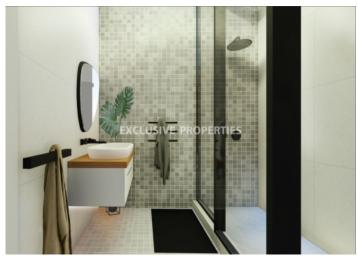

## **Apartment in Kato Polemidia LIM06759**

Polemidia Kato, Limassol, Cyprus

Two-bedroom apartment located in Ayios Athanasios area close to all amenities. The covered area is 75 sq.m and the covered veranda is 23,5 sq.m. The apartment consists of an open-plan kitchen connecting the living and dining room area, two bedrooms, mainly bathroom, and spacious veranda. There is a storage room and a covered parking space in the basement. Thee will be provisions a/c and installation of photovoltaics.

## **Apartment Details**

Bedrooms: 2 | Bathrooms: 1 | Distance to Sea: < 0.5km | Covered Area (sq.m): 75 sq.m |

Covered Veranda (sq.m): 23,5 sq.m | V.A.T: Included | Common Expenses: Included |

Energy Efficiency: Category N/A