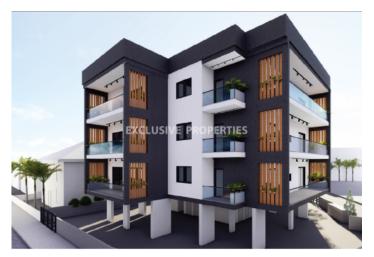

## **Apartment in Kato Polemidia LIM06759**

Polemidia Kato, Limassol, Cyprus

Two-bedroom apartment located in Ayios Athanasios area close to all amenities. The covered area is 75 sq.m and the covered veranda is 23,5 sq.m. The apartment consists of an open-plan kitchen connecting the living and dining room area, two bedrooms, mainly bathroom, and spacious veranda. There is a storage room and a covered parking space in the basement. Thee will be provisions a/c and installation of photovoltaics.