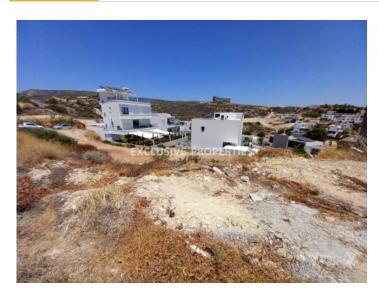

## **Residential Plot in Agios Athanasios LIM07185**

Ayios Athanasios, Limassol, Cyprus

Beautiful elevated residential Plot in Agios Athanasios hills!

Plot is sized to 824 sq.m., with 40% build, of 10 m heights and 2 floors. Ka9 planning zone.

## Land/Plot Details

Distance to Sea: < 5km | V.A.T: Not Included | Plot Area (sq.m): 824

Mountain View

#### General

V.A.T: Not Included | Plot Area (sq.m): 824 |

Distance to Sea: < 5km | Title Deeds: Yes |

Building Density: 40% | Property Zone: Residential |

Electricity: Yes | Road Access: Yes | Purpose: Residential

#### Views

City View | Mountain View | Road Access | Side Sea View | Valley View