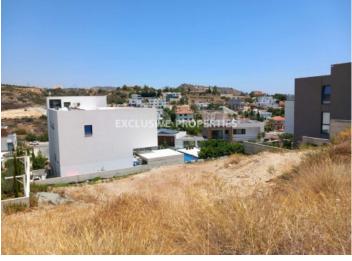

## **Residential Plot in Agios Athanasios LIM07185**

Ayios Athanasios, Limassol, Cyprus

Beautiful elevated residential Plot in Agios Athanasios hills!

Plot is sized to 824 sq.m., with 40% build, of 10 m heights and 2 floors. Ka9 planning zone.

## Land/Plot Details

Distance to Sea: < 5km | V.A.T: Not Included | Plot Area (sq.m): 824

Mountain View

#### General

V.A.T: Not Included | Plot Area (sq.m): 824 |

Distance to Sea: < 5km | Title Deeds: Yes |

Building Density: 40% | Property Zone: Residential |

Electricity: Yes | Road Access: Yes | Purpose: Residential

#### Views

City View | Mountain View | Road Access | Side Sea View | Valley View