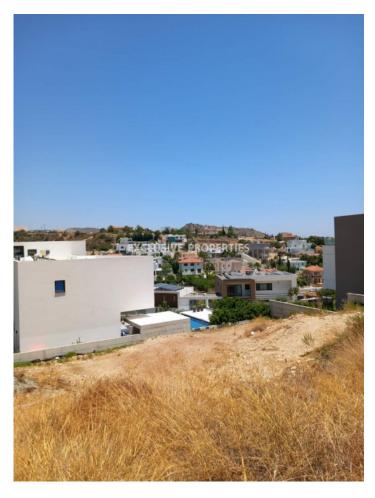

## **Residential Plot in Agios Athanasios LIM07185**

Ayios Athanasios, Limassol, Cyprus

Beautiful elevated residential Plot in Agios Athanasios hills!

Plot is sized to 824 sq.m., with 40% build, of 10 m heights and 2 floors. Ka9 planning zone.

There are few municipal parks and kids playgrounds nearby with beautiful views. Cozy residential area for those - seeking privacy and prestige neighborhood.

For more details, please, contact our Land Department

## Land/Plot Details

Distance to Sea: < 5km | V.A.T: Not Included | Plot Area (sq.m): 824

Mountain View

#### Views

City View | Mountain View | Road Access | Side Sea View | Valley View