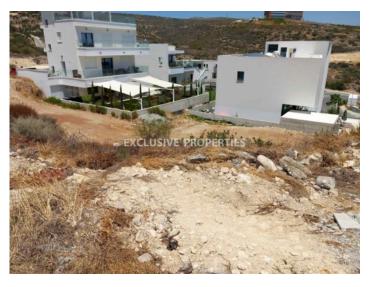

## **Residential Plot in Agios Athanasios LIM07185**

Ayios Athanasios, Limassol, Cyprus

Beautiful elevated residential Plot in Agios Athanasios hills!

Plot is sized to 824 sq.m., with 40% build, of 10 m heights and 2 floors. Ka9 planning zone.

## Land/Plot Details

Distance to Sea: < 5km | V.A.T: Not Included | Plot Area (sq.m): 824

Mountain View

#### General

V.A.T: Not Included | Plot Area (sq.m): 824 |

Distance to Sea: < 5km | Title Deeds: Yes |

Building Density: 40% | Property Zone: Residential |

Electricity: Yes | Road Access: Yes | Purpose: Residential