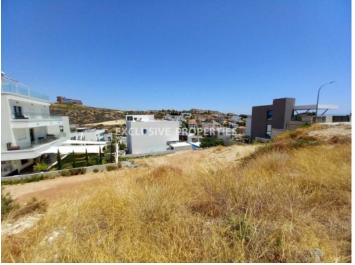

## **Residential Plot in Agios Athanasios LIM07185**

Ayios Athanasios, Limassol, Cyprus

Beautiful elevated residential Plot in Agios Athanasios hills!

Plot is sized to 824 sq.m., with 40% build, of 10 m heights and 2 floors. Ka9 planning zone.

## Land/Plot Details

Distance to Sea: < 5km | V.A.T: Not Included | Plot Area (sq.m): 824

Mountain View

#### Views

City View | Mountain View | Road Access | Side Sea View | Valley View