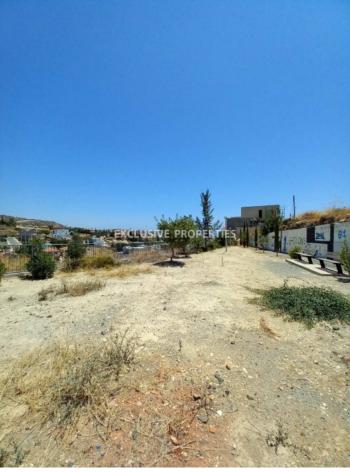

## **Residential Plot in Agios Athanasios LIM07185**

Ayios Athanasios, Limassol, Cyprus

Beautiful elevated residential Plot in Agios Athanasios hills!

Plot is sized to 824 sq.m., with 40% build, of 10 m heights and 2 floors. Ka9 planning zone.

## Land/Plot Details

Distance to Sea: < 5km | V.A.T: Not Included | Plot Area (sq.m): 824

Mountain View

#### General

V.A.T: Not Included | Plot Area (sq.m): 824 |

Distance to Sea: < 5km | Title Deeds: Yes |

Building Density: 40% | Property Zone: Residential |

Electricity: Yes | Road Access: Yes | Purpose: Residential