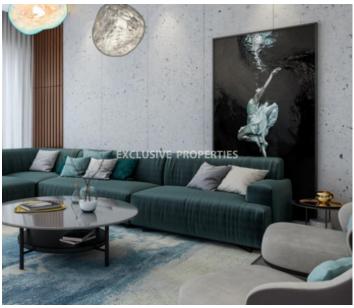

## Apartment in Germasogeia LIM07123

Germasogeia, Limassol, Cyprus

Luxury and modern three bedroom penthouse located in Germasogeia in a quiet residential area within walking distance to all amenities. The total covered area is 234 sq. m and the covered veranda is 42 sq. m. The apartment consist of an open-plan kitchen connected the living and dining room area, three bedroom, (master bedroom is ensuite with shower), guest WC, and covered veranda. The complex offers large adults swimming pool with water curtains, kid's swimming pool, outdoor gym, sauna, indoor, outdoor seating area, summer bar area, and bicycle parking area. There is sanitary fittings, electric under-floor heating, provision for VRV conditioning, surveillance system, fire detectors, intercom camera, luscious gardens, and roof garden.