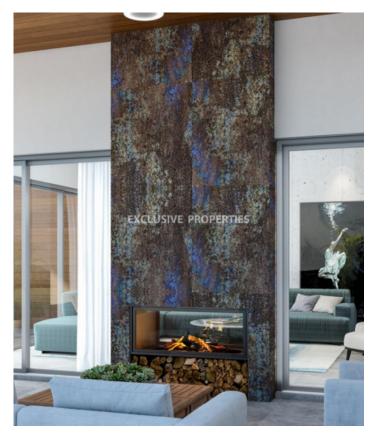

#### **Interior**

```
Alarm System | Air Condition Provision | Balcony | Camera | Double Glazed Windows | Electric Gates | Elevator |

Fireplace | Guest Wc | Gym | Lobby | Marble Floor | Open Plan Kitchen | Playground | Pool Bar | Parquet Floor