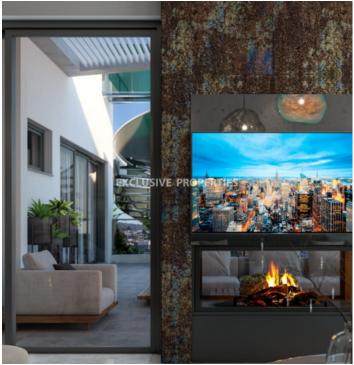

#### **Interior**

```
Alarm System | Air Condition Provision | Balcony | Camera | Double Glazed Windows | Electric Gates | Elevator |

Fireplace | Guest Wc | Gym | Lobby | Marble Floor | Open Plan Kitchen | Playground | Pool Bar | Parquet Floor