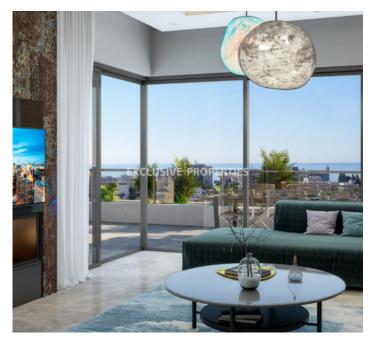

## Apartment in Germasogeia LIM07123

Germasogeia, Limassol, Cyprus

Luxury and modern three bedroom penthouse located in Germasogeia in a quiet residential area within walking distance to all amenities. The total covered area is 234 sq. m and the covered veranda is 42 sq. m. The apartment consist of an open-plan kitchen connected the living and dining room area, three bedroom, (master bedroom is ensuite with shower), guest WC, and covered veranda. The complex offers large adults swimming pool with water curtains, kid's swimming pool, outdoor gym, sauna, indoor, outdoor seating area, summer bar area, and bicycle parking area. There is sanitary fittings, electric under-floor heating, provision for VRV conditioning, surveillance system, fire detectors, intercom camera, luscious gardens, and roof garden.

#### **Interior**

```
Alarm System | Air Condition Provision | Balcony | Camera | Double Glazed Windows | Electric Gates | Elevator |

Fireplace | Guest Wc | Gym | Lobby | Marble Floor | Open Plan Kitchen | Playground | Pool Bar | Parquet Floor

#### **Views**

City View | Garden View