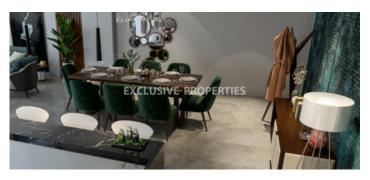

## Apartment in Germasogeia LIM07123

Germasogeia, Limassol, Cyprus

Luxury and modern three bedroom penthouse located in Germasogeia in a quiet residential area within walking distance to all amenities. The total covered area is 234 sq. m and the covered veranda is 42 sq. m. The apartment consist of an open-plan kitchen connected the living and dining room area, three bedroom, (master bedroom is ensuite with shower), guest WC, and covered veranda. The complex offers large adults swimming pool with water curtains, kid's swimming pool, outdoor gym, sauna, indoor, outdoor seating area, summer bar area, and bicycle parking area. There is sanitary fittings, electric under-floor heating, provision for VRV conditioning, surveillance system, fire detectors, intercom camera, luscious gardens, and roof garden.