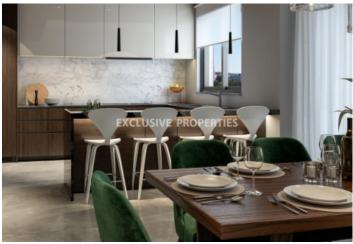

## Apartment in Germasogeia LIM07123

Germasogeia, Limassol, Cyprus

Luxury and modern three bedroom penthouse located in Germasogeia in a quiet residential area within walking distance to all amenities. The total covered area is 234 sq. m and the covered veranda is 42 sq. m. The apartment consist of an open-plan kitchen connected the living and dining room area, three bedroom, (master bedroom is ensuite with shower), guest WC, and covered veranda. The complex offers large adults swimming pool with water curtains, kid's swimming pool, outdoor gym, sauna, indoor, outdoor seating area, summer bar area, and bicycle parking area. There is sanitary fittings, electric under-floor heating, provision for VRV conditioning, surveillance system, fire detectors, intercom camera, luscious gardens, and roof garden.

#### **Interior**

```
Alarm System | Air Condition Provision | Balcony | Camera | Double Glazed Windows | Electric Gates | Elevator |

Fireplace | Guest Wc | Gym | Lobby | Marble Floor | Open Plan Kitchen | Playground | Pool Bar | Parquet Floor