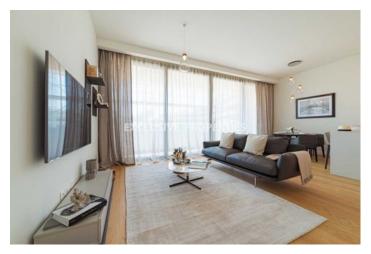

### Apartment in Germasogeia NIC00512

Germasogeia, Limassol, Cyprus

Luxury and modern two bedroom apartment located in Germsogeia area with perfect city view within walking distance to all amenities. The total covered area is 134 sq. m and the covered veranda is 32 sq. m. The apartment consist of an open-plan kitchen connected the living and dining room area, two bedroom, (master bedroom is en-suite with shower), guest WC, and covered veranda. The complex offers common swimming pool, gym, and covered parking. There is floor to ceiling windows, under-floor heating, VRV conditioning, fully completed finishing's, semi-solid parquet floor in each room, marble floor and walls in the toilets and bathrooms, security and fireproof entrance doors, air conditioning, thermal aluminium window frames with double-glazing, and high standards kitchen cabinets.

#### Interior

Air Condition Provision | Balcony | Double Glazed Windows | Electric Gates | Elevator | Fireplace | Guest Wc | Gym | Marble Floor | Open Plan Kitchen | Under Floor Heating (water) | VRV Air Condition System | Water Pressure System

#### Views

City View | Panoramic view