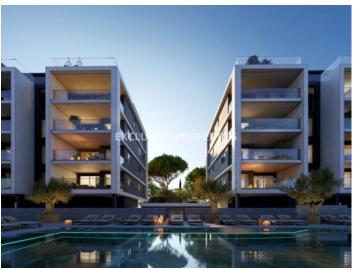

### Apartment in Germasogeia NIC00512

Germasogeia, Limassol, Cyprus

Luxury and modern two bedroom apartment located in Germsogeia area with perfect city view within walking distance to all amenities. The total covered area is 134 sq. m and the covered veranda is 32 sq. m. The apartment consist of an open-plan kitchen connected the living and dining room area, two bedroom, (master bedroom is en-suite with shower), guest WC, and covered veranda. The complex offers common swimming pool, gym, and covered parking. There is floor to ceiling windows, under-floor heating, VRV conditioning, fully completed finishing's, semi-solid parquet floor in each room, marble floor and walls in the toilets and bathrooms, security and fireproof entrance doors, air conditioning, thermal aluminium window frames with double-glazing, and high standards kitchen cabinets.

#### Exterior

Common Swimming Pool | Covered Parking | Intercom System | Gated Entrance