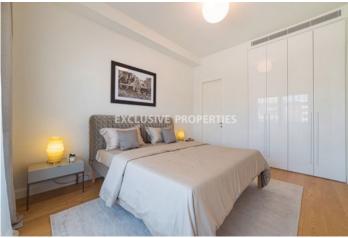

### Apartment in Germasogeia NIC00512

Germasogeia, Limassol, Cyprus

Luxury and modern two bedroom apartment located in Germsogeia area with perfect city view within walking distance to all amenities. The total covered area is 134 sq. m and the covered veranda is 32 sq. m. The apartment consist of an open-plan kitchen connected the living and dining room area, two bedroom, (master bedroom is en-suite with shower), guest WC, and covered veranda. The complex offers common swimming pool, gym, and covered parking. There is floor to ceiling windows, under-floor heating, VRV conditioning, fully completed finishing's, semi-solid parquet floor in each room, marble floor and walls in the toilets and bathrooms, security and fireproof entrance doors, air conditioning, thermal aluminium window frames with double-glazing, and high standards kitchen cabinets.

#### Interior

Air Condition Provision | Balcony | Double Glazed Windows | Electric Gates | Elevator | Fireplace | Guest Wc | Gym | Marble Floor | Open Plan Kitchen | Under Floor Heating (water) | VRV Air Condition System | Water Pressure System