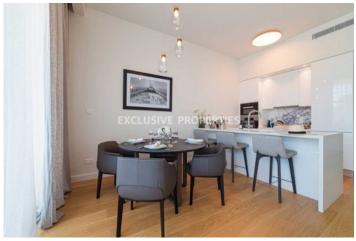

### Apartment in Germasogeia NIC00512

Germasogeia, Limassol, Cyprus

Luxury and modern two bedroom apartment located in Germsogeia area with perfect city view within walking distance to all amenities. The total covered area is 134 sq. m and the covered veranda is 32 sq. m. The apartment consist of an open-plan kitchen connected the living and dining room area, two bedroom, (master bedroom is en-suite with shower), guest WC, and covered veranda. The complex offers common swimming pool, gym, and covered parking. There is floor to ceiling windows, under-floor heating, VRV conditioning, fully completed finishing's, semi-solid parquet floor in each room, marble floor and walls in the toilets and bathrooms, security and fireproof entrance doors, air conditioning, thermal aluminium window frames with double-glazing, and high standards kitchen cabinets.

#### Interior

Air Condition Provision | Balcony | Double Glazed Windows | Electric Gates | Elevator | Fireplace | Guest Wc | Gym | Marble Floor | Open Plan Kitchen | Under Floor Heating (water) | VRV Air Condition System | Water Pressure System