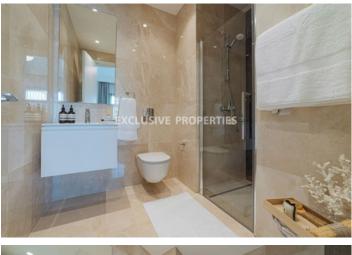

### Apartment in Germasogeia NIC00512

Germasogeia, Limassol, Cyprus

Luxury and modern two bedroom apartment located in Germsogeia area with perfect city view within walking distance to all amenities. The total covered area is 134 sq. m and the covered veranda is 32 sq. m. The apartment consist of an open-plan kitchen connected the living and dining room area, two bedroom, (master bedroom is en-suite with shower), guest WC, and covered veranda. The complex offers common swimming pool, gym, and covered parking. There is floor to ceiling windows, under-floor heating, VRV conditioning, fully completed finishing's, semi-solid parquet floor in each room, marble floor and walls in the toilets and bathrooms, security and fireproof entrance doors, air conditioning, thermal aluminium window frames with double-glazing, and high standards kitchen cabinets.

#### Interior

Air Condition Provision | Balcony | Double Glazed Windows | Electric Gates | Elevator | Fireplace | Guest Wc | Gym | Marble Floor | Open Plan Kitchen | Under Floor Heating (water) | VRV Air Condition System | Water Pressure System