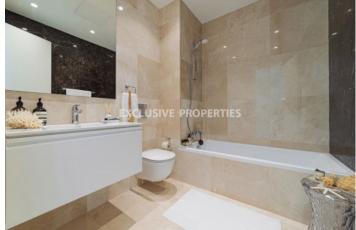

### Apartment in Germasogeia NIC00512

Germasogeia, Limassol, Cyprus

Luxury and modern two bedroom apartment located in Germsogeia area with perfect city view within walking distance to all amenities. The total covered area is 134 sq. m and the covered veranda is 32 sq. m. The apartment consist of an open-plan kitchen connected the living and dining room area, two bedroom, (master bedroom is en-suite with shower), guest WC, and covered veranda. The complex offers common swimming pool, gym, and covered parking. There is floor to ceiling windows, under-floor heating, VRV conditioning, fully completed finishing's, semi-solid parquet floor in each room, marble floor and walls in the toilets and bathrooms, security and fireproof entrance doors, air conditioning, thermal aluminium window frames with double-glazing, and high standards kitchen cabinets.

#### Interior

Air Condition Provision | Balcony | Double Glazed Windows | Electric Gates | Elevator | Fireplace | Guest Wc | Gym | Marble Floor | Open Plan Kitchen | Under Floor Heating (water) | VRV Air Condition System | Water Pressure System