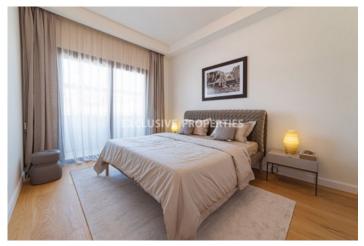

### Apartment in Germasogeia NIC00512

Germasogeia, Limassol, Cyprus

Luxury and modern two bedroom apartment located in Germsogeia area with perfect city view within walking distance to all amenities. The total covered area is 134 sq. m and the covered veranda is 32 sq. m. The apartment consist of an open-plan kitchen connected the living and dining room area, two bedroom, (master bedroom is en-suite with shower), guest WC, and covered veranda. The complex offers common swimming pool, gym, and covered parking. There is floor to ceiling windows, under-floor heating, VRV conditioning, fully completed finishing's, semi-solid parquet floor in each room, marble floor and walls in the toilets and bathrooms, security and fireproof entrance doors, air conditioning, thermal aluminium window frames with double-glazing, and high standards kitchen cabinets.

#### Interior

Air Condition Provision | Balcony | Double Glazed Windows | Electric Gates | Elevator | Fireplace | Guest Wc | Gym | Marble Floor | Open Plan Kitchen | Under Floor Heating (water) | VRV Air Condition System | Water Pressure System