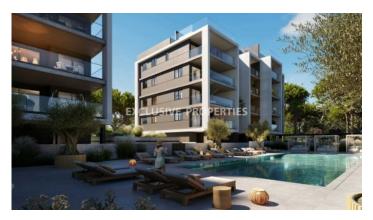

### Apartment in Germasogeia NIC00512

Germasogeia, Limassol, Cyprus

Luxury and modern two bedroom apartment located in Germsogeia area with perfect city view within walking distance to all amenities. The total covered area is 134 sq. m and the covered veranda is 32 sq. m. The apartment consist of an open-plan kitchen connected the living and dining room area, two bedroom, (master bedroom is en-suite with shower), guest WC, and covered veranda. The complex offers common swimming pool, gym, and covered parking. There is floor to ceiling windows, under-floor heating, VRV conditioning, fully completed finishing's, semi-solid parquet floor in each room, marble floor and walls in the toilets and bathrooms, security and fireproof entrance doors, air conditioning, thermal aluminium window frames with double-glazing, and high standards kitchen cabinets.

#### Exterior

Common Swimming Pool | Covered Parking | Intercom System | Gated Entrance