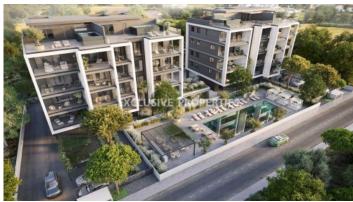

### Apartment in Germasogeia NIC00512

Germasogeia, Limassol, Cyprus

Luxury and modern two bedroom apartment located in Germsogeia area with perfect city view within walking distance to all amenities. The total covered area is 134 sq. m and the covered veranda is 32 sq. m. The apartment consist of an open-plan kitchen connected the living and dining room area, two bedroom, (master bedroom is en-suite with shower), guest WC, and covered veranda. The complex offers common swimming pool, gym, and covered parking. There is floor to ceiling windows, under-floor heating, VRV conditioning, fully completed finishing's, semi-solid parquet floor in each room, marble floor and walls in the toilets and bathrooms, security and fireproof entrance doors, air conditioning, thermal aluminium window frames with double-glazing, and high standards kitchen cabinets.