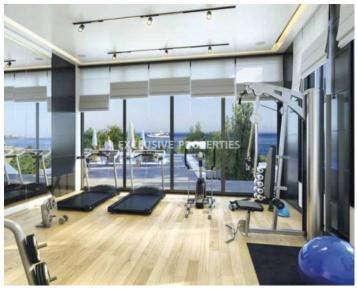

#### **Interior**

```
Balcony | Double Glazed Windows | Electric Gates | Elevator | Guest Wc | Gym | Open Plan Kitchen | Playground | Sauna | Security System | Storage Room | Spa Facilities | Shutters (electric) | Unfurnished | VRV Air Condition System | Water Pressure System
```