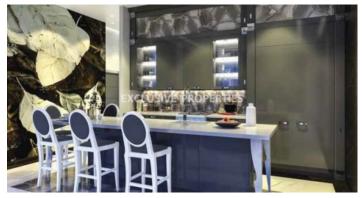

## **Apartment in Amathus LIM04937**

Amathus, Limassol, Cyprus

Three + 1 bedroom apartment in a gated complex located in Amathus area, next to Elias Hotel and 10 minutes away from the city center. The covered area is 175.05 sq.m and covered veranda 90 sq.m. The apartment is on the sixth floor and consists of an open plan kitchen connecting the living and dining area, guest toilet, three bedrooms (master bedroom has a private bathroom and walk-in closet), family bathroom and a maids room with veranda. There are three covered verandas in the apartment, VRV air-conditioning system, control of lighting (from phone app), motorized blinds and music control system. The complex offers a common swimming pool, changing rooms, laundry services, lockers, reception and lounge area, gym, sauna, shower, and underground parking.

#### **Interior**

```
Balcony | Double Glazed Windows | Electric Gates | Elevator | Guest Wc | Gym | Open Plan Kitchen | Playground | Sauna | Security System | Storage Room | Spa Facilities | Shutters (electric) | Unfurnished | VRV Air Condition System | Water Pressure System
```