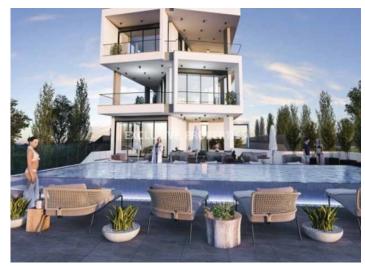

## **Apartment in Amathus LIM04937**

Amathus, Limassol, Cyprus

Three + 1 bedroom apartment in a gated complex located in Amathus area, next to Elias Hotel and 10 minutes away from the city center. The covered area is 175.05 sq.m and covered veranda 90 sq.m. The apartment is on the sixth floor and consists of an open plan kitchen connecting the living and dining area, guest toilet, three bedrooms (master bedroom has a private bathroom and walk-in closet), family bathroom and a maids room with veranda. There are three covered verandas in the apartment, VRV air-conditioning system, control of lighting (from phone app), motorized blinds and music control system. The complex offers a common swimming pool, changing rooms, laundry services, lockers, reception and lounge area, gym, sauna, shower, and underground parking.

#### **Exterior**

Common Swimming Pool | Covered Parking | Garage | Garden