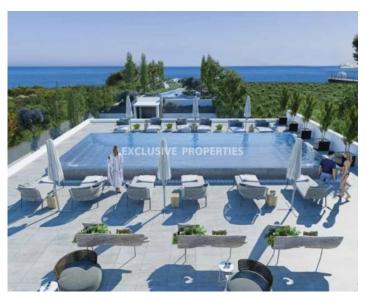

## **Apartment in Amathus LIM04937**

Amathus, Limassol, Cyprus

Three + 1 bedroom apartment in a gated complex located in Amathus area, next to Elias Hotel and 10 minutes away from the city center. The covered area is 175.05 sq.m and covered veranda 90 sq.m. The apartment is on the sixth floor and consists of an open plan kitchen connecting the living and dining area, guest toilet, three bedrooms (master bedroom has a private bathroom and walk-in closet), family bathroom and a maids room with veranda. There are three covered verandas in the apartment, VRV air-conditioning system, control of lighting (from phone app), motorized blinds and music control system. The complex offers a common swimming pool, changing rooms, laundry services, lockers, reception and lounge area, gym, sauna, shower, and underground parking.

#### **Exterior**

Common Swimming Pool | Covered Parking | Garage | Garden

#### **Interior**

```
Balcony | Double Glazed Windows | Electric Gates | Elevator | Guest Wc | Gym | Open Plan Kitchen | Playground | Sauna | Security System | Storage Room | Spa Facilities | Shutters (electric) | Unfurnished | VRV Air Condition System | Water Pressure System
```

#### **Views**

City View | Sea View