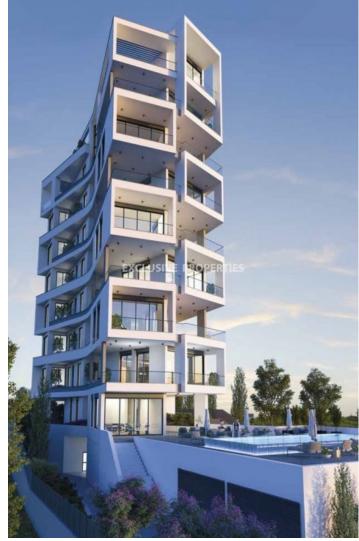

## **Apartment in Amathus LIM04937**

Amathus, Limassol, Cyprus

Three + 1 bedroom apartment in a gated complex located in Amathus area, next to Elias Hotel and 10 minutes away from the city center. The covered area is 175.05 sq.m and covered veranda 90 sq.m. The apartment is on the sixth floor and consists of an open plan kitchen connecting the living and dining area, guest toilet, three bedrooms (master bedroom has a private bathroom and walk-in closet), family bathroom and a maids room with veranda. There are three covered verandas in the apartment, VRV air-conditioning system, control of lighting (from phone app), motorized blinds and music control system. The complex offers a common swimming pool, changing rooms, laundry services, lockers, reception and lounge area, gym, sauna, shower, and underground parking.