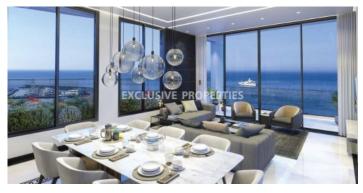

## **Apartment in Amathus LIM04937**

Amathus, Limassol, Cyprus

Three + 1 bedroom apartment in a gated complex located in Amathus area, next to Elias Hotel and 10 minutes away from the city center. The covered area is 175.05 sq.m and covered veranda 90 sq.m. The apartment is on the sixth floor and consists of an open plan kitchen connecting the living and dining area, guest toilet, three bedrooms (master bedroom has a private bathroom and walk-in closet), family bathroom and a maids room with veranda. There are three covered verandas in the apartment, VRV air-conditioning system, control of lighting (from phone app), motorized blinds and music control system. The complex offers a common swimming pool, changing rooms, laundry services, lockers, reception and lounge area, gym, sauna, shower, and underground parking.

#### **Views**

City View | Sea View