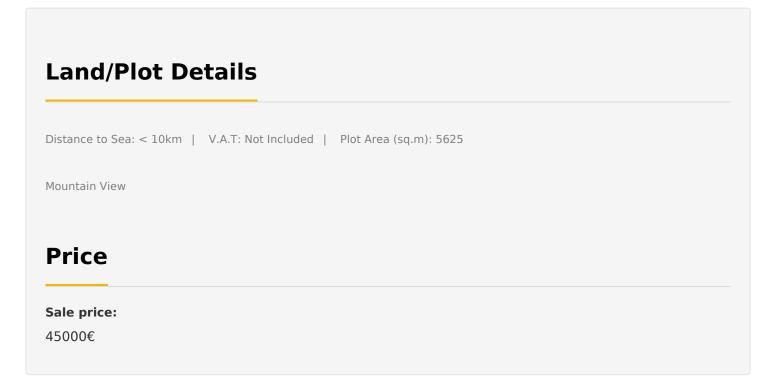

## **Agricultural Lands in Lefkara LAROO111**

Kato Lefkara, Larnaca, Cyprus

Agricultural lands in Kato Lefkara, only 40 minutes drive to Larnaka and 30 to Limassol.

These lands have a registered road that is diving them and beautiful view of the Dam.

Total size of lands is 5 625 sq.m. that is divided into 2 pieces of 1600 sq.m. and 4025 sq.m., with 10% building density, 2 floors of 7 m heights. Town Planning zone is  $\Gamma\alpha4$ .

For more details, viewing, photos and videos - please, contact our Land Department

#### **Views**

Mountain View | Valley View | Village View | Panoramic view