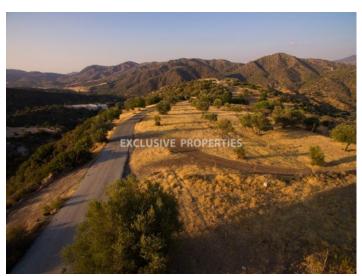

## **Agricultural Lands in Lefkara LAROO111**

Kato Lefkara, Larnaca, Cyprus

Agricultural lands in Kato Lefkara, only 40 minutes drive to Larnaka and 30 to Limassol.

These lands have a registered road that is diving them and beautiful view of the Dam.

Total size of lands is 5 625 sq.m. that is divided into 2 pieces of 1600 sq.m. and 4025 sq.m., with 10% building density, 2 floors of 7 m heights. Town Planning zone is  $\Gamma\alpha4$ .

For more details, viewing, photos and videos - please, contact our Land Department

#### **Views**

Mountain View | Valley View | Village View | Panoramic view