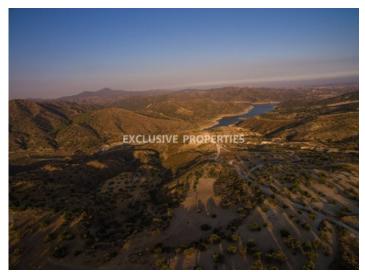

## **Agricultural Lands in Lefkara LAROO111**

Kato Lefkara, Larnaca, Cyprus

Agricultural lands in Kato Lefkara, only 40 minutes drive to Larnaka and 30 to Limassol.

These lands have a registered road that is diving them and beautiful view of the Dam.

Total size of lands is 5 625 sq.m. that is divided into 2 pieces of 1600 sq.m. and 4025 sq.m., with 10% building density, 2 floors of 7 m heights. Town Planning zone is  $\Gamma\alpha4$ .

For more details, viewing, photos and videos - please, contact our Land Department

#### **Views**

Mountain View | Valley View | Village View | Panoramic view