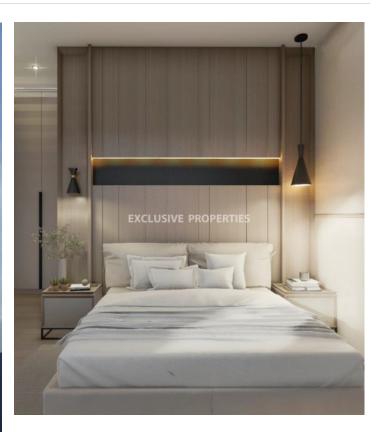

### Apartment in Kapsalos LIM07229

Kapsalos, Limassol, Cyprus

One bedroom apartment located in Kapsalos area close to the city center and all amenities. Covered area is 56 sq.m and covered veranda 13.20 sq.m. The apartment consists of an open plan kitchen connected with the living room, one bedroom, main bathroom and a cozy veranda. The apartment will have electric shutters, photovoltaics, storage room, covered parking, smart home system, double-glazed windows.

# **Apartment Details**

Bedrooms: 1 | Bathrooms: 1 | Covered Area (sq.m): 56 sq.m | Covered Veranda (sq.m): 13.20 sq.m | Total area (sq.m): 70 sq.m | V.A.T: Not Included | Common Expenses: Not included | Energy Efficiency: Category A