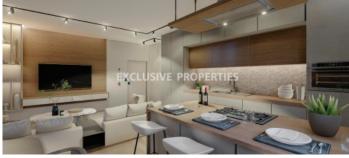

### Apartment in Kapsalos LIM07229

Kapsalos, Limassol, Cyprus

One bedroom apartment located in Kapsalos area close to the city center and all amenities. Covered area is 56 sq.m and covered veranda 13.20 sq.m. The apartment consists of an open plan kitchen connected with the living room, one bedroom, main bathroom and a cozy veranda. The apartment will have electric shutters, photovoltaics, storage room, covered parking, smart home system, double-glazed windows.

#### Interior

Air Condition Provision | Balcony | Double Glazed Windows | Emergency Exit | Elevator | Open Plan Kitchen | Roof Garden | Storage Room | Solar Panels For Hot Water | Smart House System | Shutters (electric) | Unfurnished | Water Pressure System