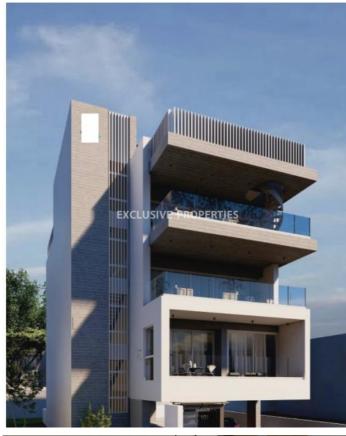

### Apartment in Kapsalos LIM07229

Kapsalos, Limassol, Cyprus

One bedroom apartment located in Kapsalos area close to the city center and all amenities. Covered area is 56 sq.m and covered veranda 13.20 sq.m. The apartment consists of an open plan kitchen connected with the living room, one bedroom, main bathroom and a cozy veranda. The apartment will have electric shutters, photovoltaics, storage room, covered parking, smart home system, double-glazed windows.

# **Apartment Details**

Bedrooms: 1 | Bathrooms: 1 | Covered Area (sq.m): 56 sq.m | Covered Veranda (sq.m): 13.20 sq.m | Total area (sq.m): 70 sq.m | V.A.T: Not Included | Common Expenses: Not included | Energy Efficiency: Category A