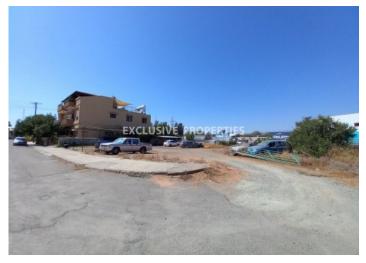

#### Residential Plot In Ypsonas LIM07180

Ypsonas, Limassol, Cyprus

Residential ready Plot located in Ypsonas, close to all amenities and with easy access to the highway.

Size 567 sq.m., of 80% building density with 13.5m height and 3 floors. Town planning zone Ka7