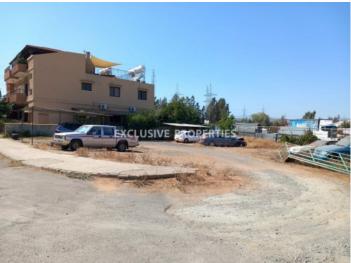

#### Residential Plot In Ypsonas LIM07180

Ypsonas, Limassol, Cyprus

Residential ready Plot located in Ypsonas, close to all amenities and with easy access to the highway.

Size 567 sq.m., of 80% building density with 13.5m height and 3 floors. Town planning zone Ka7

# Land/Plot Details

Distance to Sea: < 5km | V.A.T: Included | Plot Area (sq.m): 567

#### General

V.A.T: Included | Plot Area (sq.m): 567 |

Distance to Sea: < 5km | Title Deeds: Yes |

Building Density: 80% |

Property Zone: Residential | Electricity: Yes |

Road Access: Yes | Purpose: Residential