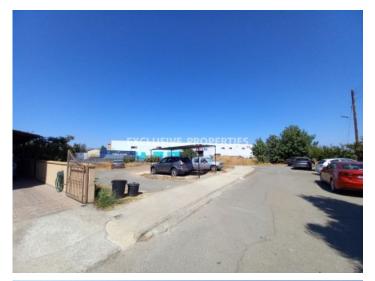

#### Residential Plot In Ypsonas LIM07180

Ypsonas, Limassol, Cyprus

Residential ready Plot located in Ypsonas, close to all amenities and with easy access to the highway.

Size 567 sq.m., of 80% building density with 13.5m height and 3 floors. Town planning zone Ka7

# Land/Plot Details

Distance to Sea: < 5km | V.A.T: Included | Plot Area (sq.m): 567

#### General

V.A.T: Included | Plot Area (sq.m): 567 |

Distance to Sea: < 5km | Title Deeds: Yes |

Building Density: 80% |

Property Zone: Residential | Electricity: Yes |

Road Access: Yes | Purpose: Residential