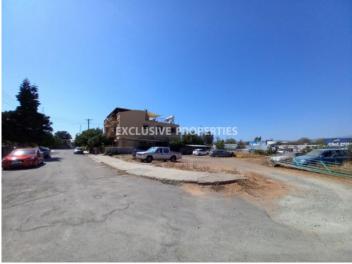

#### Residential Plot In Ypsonas LIM07180

Ypsonas, Limassol, Cyprus

Residential ready Plot located in Ypsonas, close to all amenities and with easy access to the highway.

Size 567 sq.m., of 80% building density with 13.5m height and 3 floors. Town planning zone Ka7

# Land/Plot Details

Distance to Sea: < 5km | V.A.T: Included | Plot Area (sq.m): 567

#### General

V.A.T: Included | Plot Area (sq.m): 567 |

Distance to Sea: < 5km | Title Deeds: Yes |

Building Density: 80% |

Property Zone: Residential | Electricity: Yes |

Road Access: Yes | Purpose: Residential