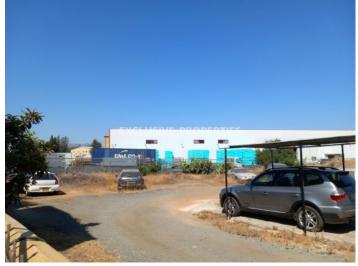

#### Residential Plot In Ypsonas LIM07180

Ypsonas, Limassol, Cyprus

Residential ready Plot located in Ypsonas, close to all amenities and with easy access to the highway.

Size 567 sq.m., of 80% building density with 13.5m height and 3 floors. Town planning zone Ka7

# Land/Plot Details

Distance to Sea: < 5km | V.A.T: Included | Plot Area (sq.m): 567

#### General

V.A.T: Included | Plot Area (sq.m): 567 |

Distance to Sea: < 5km | Title Deeds: Yes |

Building Density: 80% |

Property Zone: Residential | Electricity: Yes |

Road Access: Yes | Purpose: Residential