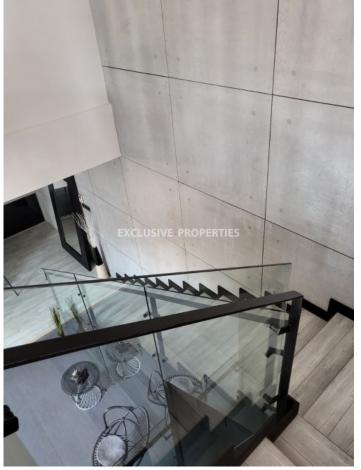

# House-Villa in Katholiki LIMO6780

Katholiki, Limassol, Cyprus

Luxury Villa in the city of center of Limassol, walking distance to all amenities and famous shopping streets. The covered area is 350 sq.m and plot 370sq.m. The villa consists of entrance, open plan space with 2 living rooms, dining rooms and spacious Italian kitchen, guest WC. On the first floor there is a big corridor, office, laundry room with kitchenette, three spacious bedrooms (master is en-suite and walk-in wardrobe), main family bathroom. In the basement (65 sq.m) there is a storage room, shower room. There is a green area outside, a veranda with deck floor, a private swimming pool, a living area, and covered parking for three cars. There is a/c in all areas of the house, photovoltaic system of 7 kw, fireplace, electric gates; and the villa is in excellent condition.