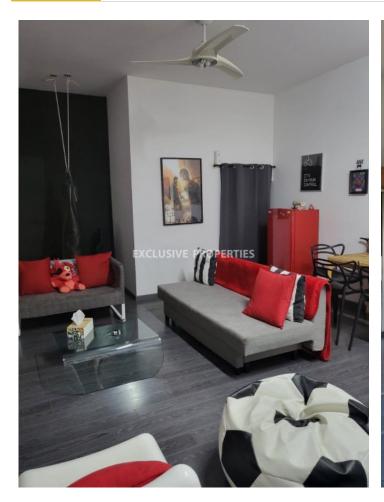

# House-Villa in Katholiki LIMO6780

Katholiki, Limassol, Cyprus

Luxury Villa in the city of center of Limassol, walking distance to all amenities and famous shopping streets. The covered area is 350 sq.m and plot 370sq.m. The villa consists of entrance, open plan space with 2 living rooms, dining rooms and spacious Italian kitchen, guest WC. On the first floor there is a big corridor, office, laundry room with kitchenette, three spacious bedrooms (master is en-suite and walk-in wardrobe), main family bathroom. In the basement (65 sq.m) there is a storage room, shower room. There is a green area outside, a veranda with deck floor, a private swimming pool, a living area, and covered parking for three cars. There is a/c in all areas of the house, photovoltaic system of 7 kw, fireplace, electric gates; and the villa is in excellent condition.