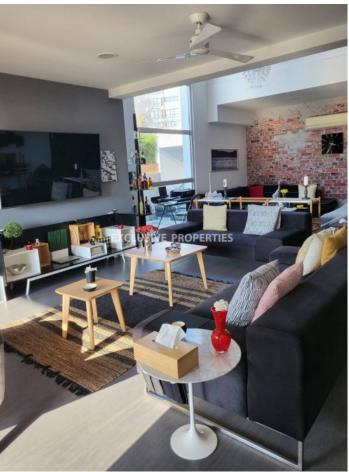

# House-Villa in Katholiki LIMO6780

Katholiki, Limassol, Cyprus

Luxury Villa in the city of center of Limassol, walking distance to all amenities and famous shopping streets. The covered area is 350 sq.m and plot 370sq.m. The villa consists of entrance, open plan space with 2 living rooms, dining rooms and spacious Italian kitchen, guest WC. On the first floor there is a big corridor, office, laundry room with kitchenette, three spacious bedrooms (master is en-suite and walk-in wardrobe), main family bathroom. In the basement (65 sq.m) there is a storage room, shower room. There is a green area outside, a veranda with deck floor, a private swimming pool, a living area, and covered parking for three cars. There is a/c in all areas of the house, photovoltaic system of 7 kw, fireplace, electric gates; and the villa is in excellent condition.