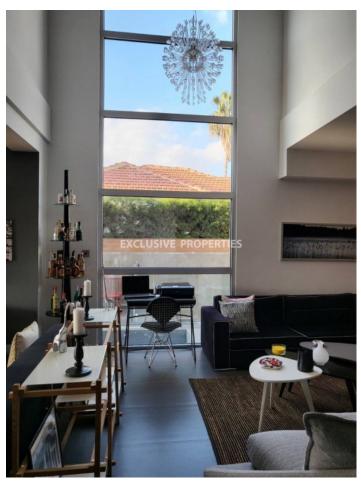

# House-Villa in Katholiki LIMO6780

Katholiki, Limassol, Cyprus

Luxury Villa in the city of center of Limassol, walking distance to all amenities and famous shopping streets. The covered area is 350 sq.m and plot 370sq.m. The villa consists of entrance, open plan space with 2 living rooms, dining rooms and spacious Italian kitchen, guest WC. On the first floor there is a big corridor, office, laundry room with kitchenette, three spacious bedrooms (master is en-suite and walk-in wardrobe), main family bathroom. In the basement (65 sq.m) there is a storage room, shower room. There is a green area outside, a veranda with deck floor, a private swimming pool, a living area, and covered parking for three cars. There is a/c in all areas of the house, photovoltaic system of 7 kw, fireplace, electric gates; and the villa is in excellent condition.