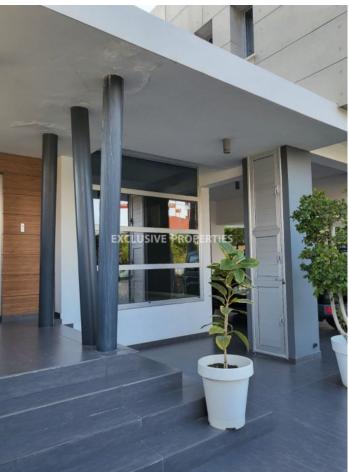

# House-Villa in Katholiki LIMO6780

Katholiki, Limassol, Cyprus

Luxury Villa in the city of center of Limassol, walking distance to all amenities and famous shopping streets. The covered area is 350 sq.m and plot 370sq.m. The villa consists of entrance, open plan space with 2 living rooms, dining rooms and spacious Italian kitchen, guest WC. On the first floor there is a big corridor, office, laundry room with kitchenette, three spacious bedrooms (master is en-suite and walk-in wardrobe), main family bathroom. In the basement (65 sq.m) there is a storage room, shower room. There is a green area outside, a veranda with deck floor, a private swimming pool, a living area, and covered parking for three cars. There is a/c in all areas of the house, photovoltaic system of 7 kw, fireplace, electric gates; and the villa is in excellent condition.