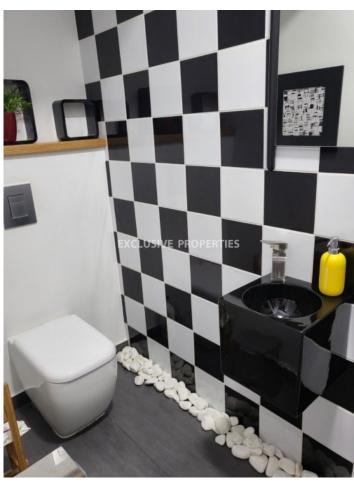

# House-Villa in Katholiki LIMO6780

Katholiki, Limassol, Cyprus

Luxury Villa in the city of center of Limassol, walking distance to all amenities and famous shopping streets. The covered area is 350 sq.m and plot 370sq.m. The villa consists of entrance, open plan space with 2 living rooms, dining rooms and spacious Italian kitchen, guest WC. On the first floor there is a big corridor, office, laundry room with kitchenette, three spacious bedrooms (master is en-suite and walk-in wardrobe), main family bathroom. In the basement (65 sq.m) there is a storage room, shower room. There is a green area outside, a veranda with deck floor, a private swimming pool, a living area, and covered parking for three cars. There is a/c in all areas of the house, photovoltaic system of 7 kw, fireplace, electric gates; and the villa is in excellent condition.