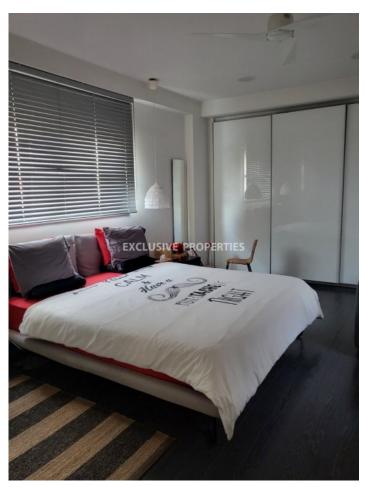

# House-Villa in Katholiki LIMO6780

Katholiki, Limassol, Cyprus

Luxury Villa in the city of center of Limassol, walking distance to all amenities and famous shopping streets. The covered area is 350 sq.m and plot 370sq.m. The villa consists of entrance, open plan space with 2 living rooms, dining rooms and spacious Italian kitchen, guest WC. On the first floor there is a big corridor, office, laundry room with kitchenette, three spacious bedrooms (master is en-suite and walk-in wardrobe), main family bathroom. In the basement (65 sq.m) there is a storage room, shower room. There is a green area outside, a veranda with deck floor, a private swimming pool, a living area, and covered parking for three cars. There is a/c in all areas of the house, photovoltaic system of 7 kw, fireplace, electric gates; and the villa is in excellent condition.