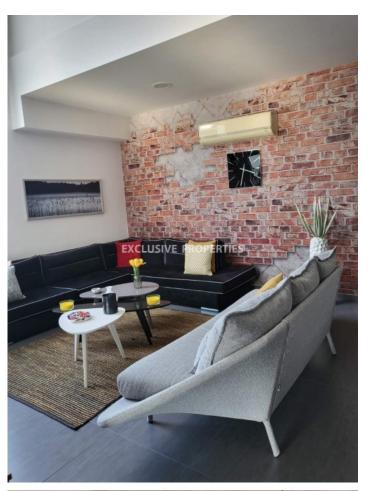

# House-Villa in Katholiki LIMO6780

Katholiki, Limassol, Cyprus

Luxury Villa in the city of center of Limassol, walking distance to all amenities and famous shopping streets. The covered area is 350 sq.m and plot 370sq.m. The villa consists of entrance, open plan space with 2 living rooms, dining rooms and spacious Italian kitchen, guest WC. On the first floor there is a big corridor, office, laundry room with kitchenette, three spacious bedrooms (master is en-suite and walk-in wardrobe), main family bathroom. In the basement (65 sq.m) there is a storage room, shower room. There is a green area outside, a veranda with deck floor, a private swimming pool, a living area, and covered parking for three cars. There is a/c in all areas of the house, photovoltaic system of 7 kw, fireplace, electric gates; and the villa is in excellent condition.