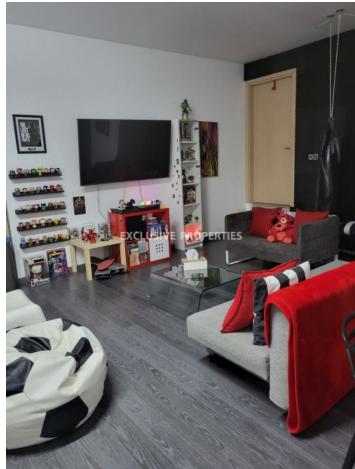

# House-Villa in Katholiki LIMO6780

Katholiki, Limassol, Cyprus

Luxury Villa in the city of center of Limassol, walking distance to all amenities and famous shopping streets. The covered area is 350 sq.m and plot 370sq.m. The villa consists of entrance, open plan space with 2 living rooms, dining rooms and spacious Italian kitchen, guest WC. On the first floor there is a big corridor, office, laundry room with kitchenette, three spacious bedrooms (master is en-suite and walk-in wardrobe), main family bathroom. In the basement (65 sq.m) there is a storage room, shower room. There is a green area outside, a veranda with deck floor, a private swimming pool, a living area, and covered parking for three cars. There is a/c in all areas of the house, photovoltaic system of 7 kw, fireplace, electric gates; and the villa is in excellent condition.