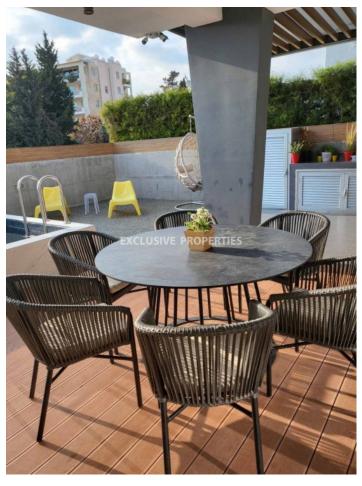

# House-Villa in Katholiki LIMO6780

Katholiki, Limassol, Cyprus

Luxury Villa in the city of center of Limassol, walking distance to all amenities and famous shopping streets. The covered area is 350 sq.m and plot 370sq.m. The villa consists of entrance, open plan space with 2 living rooms, dining rooms and spacious Italian kitchen, guest WC. On the first floor there is a big corridor, office, laundry room with kitchenette, three spacious bedrooms (master is en-suite and walk-in wardrobe), main family bathroom. In the basement (65 sq.m) there is a storage room, shower room. There is a green area outside, a veranda with deck floor, a private swimming pool, a living area, and covered parking for three cars. There is a/c in all areas of the house, photovoltaic system of 7 kw, fireplace, electric gates; and the villa is in excellent condition.

#### **Exterior**

Covered Parking | Gated Entrance | Private Swimming Pool