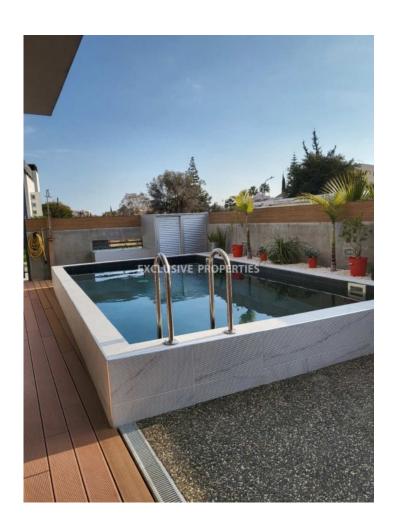

# House-Villa in Katholiki LIMO6780

Katholiki, Limassol, Cyprus

Luxury Villa in the city of center of Limassol, walking distance to all amenities and famous shopping streets. The covered area is 350 sq.m and plot 370sq.m. The villa consists of entrance, open plan space with 2 living rooms, dining rooms and spacious Italian kitchen, guest WC. On the first floor there is a big corridor, office, laundry room with kitchenette, three spacious bedrooms (master is en-suite and walk-in wardrobe), main family bathroom. In the basement (65 sq.m) there is a storage room, shower room. There is a green area outside, a veranda with deck floor, a private swimming pool, a living area, and covered parking for three cars. There is a/c in all areas of the house, photovoltaic system of 7 kw, fireplace, electric gates; and the villa is in excellent condition.

#### **Exterior**

Covered Parking | Gated Entrance | Private Swimming Pool