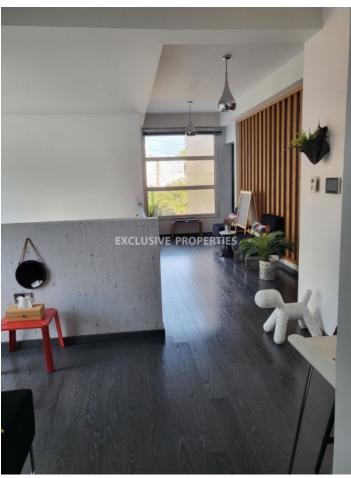

# House-Villa in Katholiki LIMO6780

Katholiki, Limassol, Cyprus

Luxury Villa in the city of center of Limassol, walking distance to all amenities and famous shopping streets. The covered area is 350 sq.m and plot 370sq.m. The villa consists of entrance, open plan space with 2 living rooms, dining rooms and spacious Italian kitchen, guest WC. On the first floor there is a big corridor, office, laundry room with kitchenette, three spacious bedrooms (master is en-suite and walk-in wardrobe), main family bathroom. In the basement (65 sq.m) there is a storage room, shower room. There is a green area outside, a veranda with deck floor, a private swimming pool, a living area, and covered parking for three cars. There is a/c in all areas of the house, photovoltaic system of 7 kw, fireplace, electric gates; and the villa is in excellent condition.