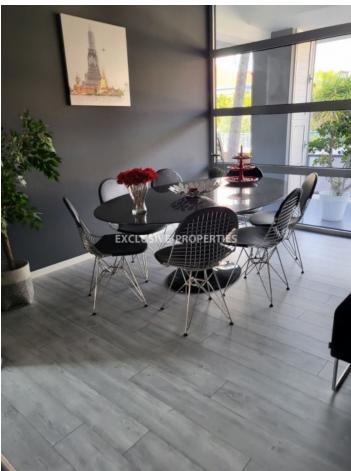

# House-Villa in Katholiki LIMO6780

Katholiki, Limassol, Cyprus

Luxury Villa in the city of center of Limassol, walking distance to all amenities and famous shopping streets. The covered area is 350 sq.m and plot 370sq.m. The villa consists of entrance, open plan space with 2 living rooms, dining rooms and spacious Italian kitchen, guest WC. On the first floor there is a big corridor, office, laundry room with kitchenette, three spacious bedrooms (master is en-suite and walk-in wardrobe), main family bathroom. In the basement (65 sq.m) there is a storage room, shower room. There is a green area outside, a veranda with deck floor, a private swimming pool, a living area, and covered parking for three cars. There is a/c in all areas of the house, photovoltaic system of 7 kw, fireplace, electric gates; and the villa is in excellent condition.