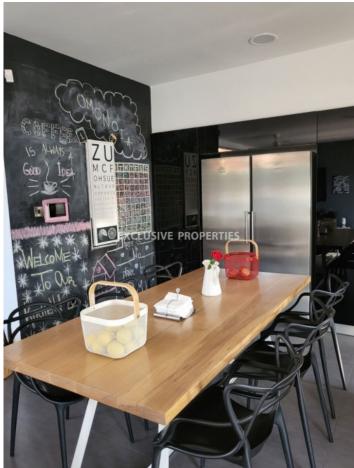

# House-Villa in Katholiki LIMO6780

Katholiki, Limassol, Cyprus

Luxury Villa in the city of center of Limassol, walking distance to all amenities and famous shopping streets. The covered area is 350 sq.m and plot 370sq.m. The villa consists of entrance, open plan space with 2 living rooms, dining rooms and spacious Italian kitchen, guest WC. On the first floor there is a big corridor, office, laundry room with kitchenette, three spacious bedrooms (master is en-suite and walk-in wardrobe), main family bathroom. In the basement (65 sq.m) there is a storage room, shower room. There is a green area outside, a veranda with deck floor, a private swimming pool, a living area, and covered parking for three cars. There is a/c in all areas of the house, photovoltaic system of 7 kw, fireplace, electric gates; and the villa is in excellent condition.