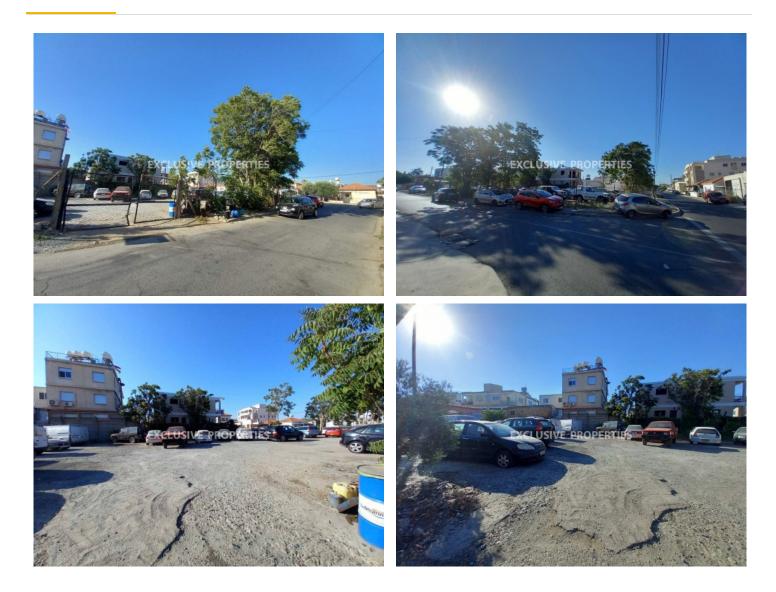

# Residential Plots in Omonia LIM07177

Omonoias, Limassol, Cyprus

Cornet residential plots in Omonia close to all amenities, New Port and Limassol Marina. Total area 1208 sq.m. (562 sq.m. and 646 sq.m.), with 120% building density, 13.5 m height of 3 floors. Town planning zone Ka4.

Suitable for building blocks of apartments or a private house.

For more details, please, contact our Land Department