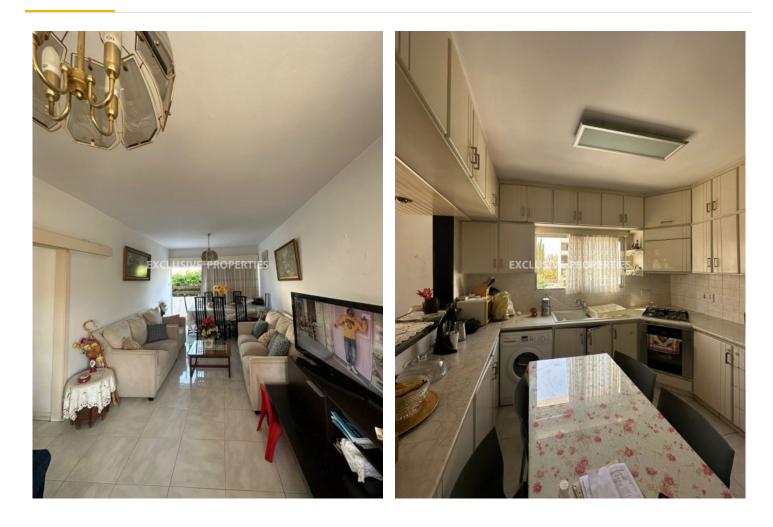

### Apartment in Germasogeia LIM07169

Potamos Germasogias, Germasogeia, Limassol, Cyprus

Three bedroom apartment located in Germasogeia area walking distance to all amenities and the ebach. The covered area of the apartment is 110 sq.m and veranda 30-35 sq.m. The apartment consists of open plan kitchen connected with the living and dining room, guest wc, 3 bedrooms, main family bathroom and veranda. There is private parking in the building.

#### Interior

Air Condition | Balcony | Double Glazed Windows | Furnished | Guest Wc | Open Plan Kitchen |

Water Pressure System