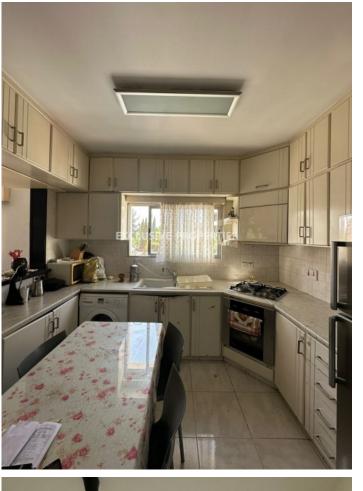

### Apartment in Germasogeia LIM07169

Potamos Germasogias, Germasogeia, Limassol, Cyprus

Three bedroom apartment located in Germasogeia area walking distance to all amenities and the ebach. The covered area of the apartment is 110 sq.m and veranda 30-35 sq.m. The apartment consists of open plan kitchen connected with the living and dining room, guest wc, 3 bedrooms, main family bathroom and veranda. There is private parking in the building.

#### Interior

Air Condition | Balcony | Double Glazed Windows | Furnished | Guest Wc | Open Plan Kitchen |

Water Pressure System