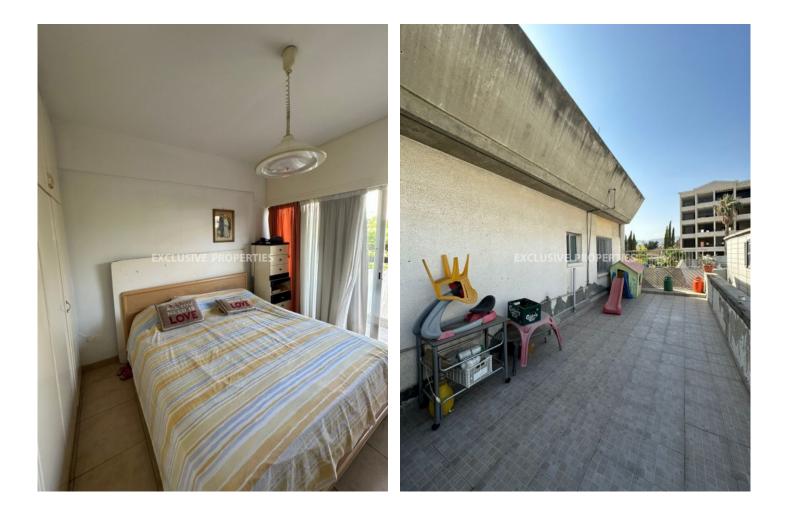

### Apartment in Germasogeia LIM07169

Potamos Germasogias, Germasogeia, Limassol, Cyprus

Three bedroom apartment located in Germasogeia area walking distance to all amenities and the ebach. The covered area of the apartment is 110 sq.m and veranda 30-35 sq.m. The apartment consists of open plan kitchen connected with the living and dining room, guest wc, 3 bedrooms, main family bathroom and veranda. There is private parking in the building.

### **Apartment Details**

Bedrooms: 3 | Bathrooms: 2 | Distance to Sea: < 0.5km | Covered Area (sq.m): 110 sq.m |

Covered Veranda (sq.m): 20 sq.m | Total area (sq.m): 110 sq.m | Energy Efficiency: Category N/A