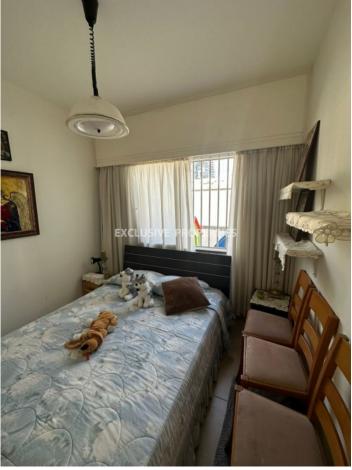

### Apartment in Germasogeia LIM07169

Potamos Germasogias, Germasogeia, Limassol, Cyprus

Three bedroom apartment located in Germasogeia area walking distance to all amenities and the ebach. The covered area of the apartment is 110 sq.m and veranda 30-35 sq.m. The apartment consists of open plan kitchen connected with the living and dining room, guest wc, 3 bedrooms, main family bathroom and veranda. There is private parking in the building.

#### Interior

Air Condition | Balcony | Double Glazed Windows | Furnished | Guest Wc | Open Plan Kitchen |

Water Pressure System