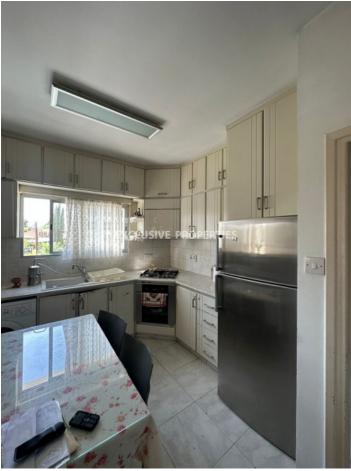

### Apartment in Germasogeia LIM07169

Potamos Germasogias, Germasogeia, Limassol, Cyprus

Three bedroom apartment located in Germasogeia area walking distance to all amenities and the ebach. The covered area of the apartment is 110 sq.m and veranda 30-35 sq.m. The apartment consists of open plan kitchen connected with the living and dining room, guest wc, 3 bedrooms, main family bathroom and veranda. There is private parking in the building.

#### Interior

Air Condition | Balcony | Double Glazed Windows | Furnished | Guest Wc | Open Plan Kitchen |

Water Pressure System