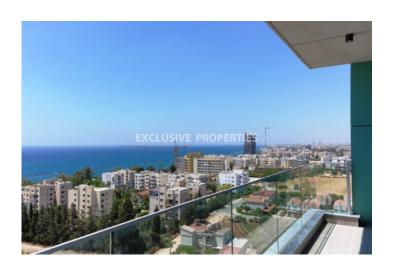

## **Apartment in Ayios Tychonas LIM07142**

Ayios Tychonas, Limassol, Cyprus

Luxury three bedroom apartment located in Ayios Tychonas area with breath-taking views within walking distance to all amenities. The total covered area is 288 sq. m and the covered veranda is 62 sq. m. The apartment consist of an open-plan kitchen connected the living and dining room area, three bedroom (master bedroom is en-suite), guest WC, and covered veranda. The complex offers common swimming pool, jacuzzi, sauna, babysitting area, under-ground parking, and secured covered parking. There is a/c provision, VRV air conditioning, double-glazed windows, fireproof entrance door.

#### **Views**

City View | Panoramic view