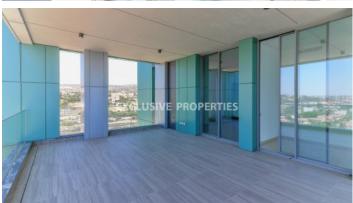

## **Apartment in Ayios Tychonas LIM07142**

Ayios Tychonas, Limassol, Cyprus

Luxury three bedroom apartment located in Ayios Tychonas area with breath-taking views within walking distance to all amenities. The total covered area is 288 sq. m and the covered veranda is 62 sq. m. The apartment consist of an open-plan kitchen connected the living and dining room area, three bedroom (master bedroom is en-suite), guest WC, and covered veranda. The complex offers common swimming pool, jacuzzi, sauna, babysitting area, under-ground parking, and secured covered parking. There is a/c provision, VRV air conditioning, double-glazed windows, fireproof entrance door.