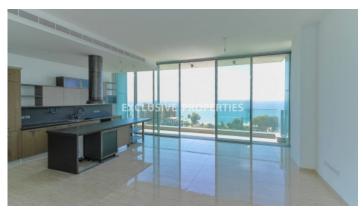

## **Apartment in Ayios Tychonas LIM07142**

Ayios Tychonas, Limassol, Cyprus

Luxury three bedroom apartment located in Ayios Tychonas area with breath-taking views within walking distance to all amenities. The total covered area is 288 sq. m and the covered veranda is 62 sq. m. The apartment consist of an open-plan kitchen connected the living and dining room area, three bedroom (master bedroom is en-suite), guest WC, and covered veranda. The complex offers common swimming pool, jacuzzi, sauna, babysitting area, under-ground parking, and secured covered parking. There is a/c provision, VRV air conditioning, double-glazed windows, fireproof entrance door.