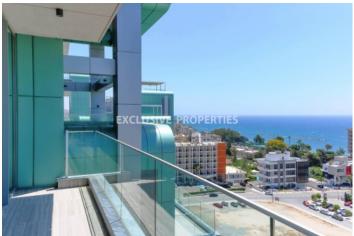

## **Apartment in Ayios Tychonas LIM07142**

Ayios Tychonas, Limassol, Cyprus

Luxury three bedroom apartment located in Ayios Tychonas area with breath-taking views within walking distance to all amenities. The total covered area is 288 sq. m and the covered veranda is 62 sq. m. The apartment consist of an open-plan kitchen connected the living and dining room area, three bedroom (master bedroom is en-suite), guest WC, and covered veranda. The complex offers common swimming pool, jacuzzi, sauna, babysitting area, under-ground parking, and secured covered parking. There is a/c provision, VRV air conditioning, double-glazed windows, fireproof entrance door.

#### **Views**

City View | Panoramic view