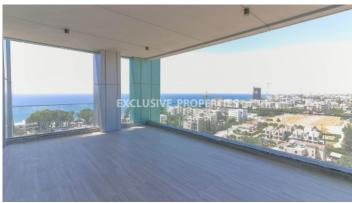

## **Apartment in Ayios Tychonas LIM07142**

Ayios Tychonas, Limassol, Cyprus

Luxury three bedroom apartment located in Ayios Tychonas area with breath-taking views within walking distance to all amenities. The total covered area is 288 sq. m and the covered veranda is 62 sq. m. The apartment consist of an open-plan kitchen connected the living and dining room area, three bedroom (master bedroom is en-suite), guest WC, and covered veranda. The complex offers common swimming pool, jacuzzi, sauna, babysitting area, under-ground parking, and secured covered parking. There is a/c provision, VRV air conditioning, double-glazed windows, fireproof entrance door.

#### **Views**

City View | Panoramic view