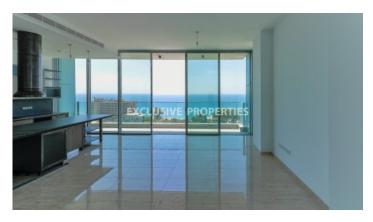

## **Apartment in Ayios Tychonas LIM07142**

Ayios Tychonas, Limassol, Cyprus

Luxury three bedroom apartment located in Ayios Tychonas area with breath-taking views within walking distance to all amenities. The total covered area is 288 sq. m and the covered veranda is 62 sq. m. The apartment consist of an open-plan kitchen connected the living and dining room area, three bedroom (master bedroom is en-suite), guest WC, and covered veranda. The complex offers common swimming pool, jacuzzi, sauna, babysitting area, under-ground parking, and secured covered parking. There is a/c provision, VRV air conditioning, double-glazed windows, fireproof entrance door.