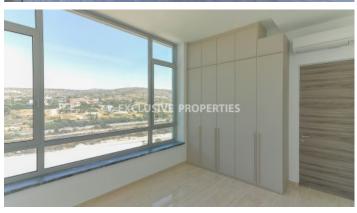

## **Apartment in Ayios Tychonas LIM07142**

Ayios Tychonas, Limassol, Cyprus

Luxury three bedroom apartment located in Ayios Tychonas area with breath-taking views within walking distance to all amenities. The total covered area is 288 sq. m and the covered veranda is 62 sq. m. The apartment consist of an open-plan kitchen connected the living and dining room area, three bedroom (master bedroom is en-suite), guest WC, and covered veranda. The complex offers common swimming pool, jacuzzi, sauna, babysitting area, under-ground parking, and secured covered parking. There is a/c provision, VRV air conditioning, double-glazed windows, fireproof entrance door.

#### **Interior**

```
Air Condition Provision | Balcony | Double Glazed Windows | Electric Gates | Elevator | Fireplace | Guest Wc |

Gym | Jacuzzi | Lobby | Open Plan Kitchen | Playground | Sauna | Storage Room | Spa Room |