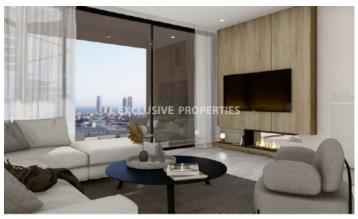

#### **Interior**

```
Alarm System | Balcony | Double Glazed Windows | Elevator | Fireplace | Fully Fitted Kitchen | Guest Wc |

Internal Lift | Open Plan Kitchen | Security System | Storage Room | Solar Electricity | Swimming Pool |

#### **Views**

City View | Panoramic view