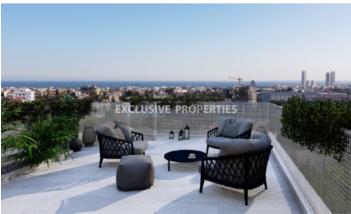

## Maisonette in Germasogeia LIM06691

Germasogeia, Limassol, Cyprus

Three-bedroom maisonette located in a complex in Germsogeia village close to all amenities with panoramic view. The total covered area is 147 sq.m and the covered veranda is 29,5 sq.m. It consists of 2 levels: on the ground floor there is an open plan kitchen connecting with living and dining room area, three bedrooms, one main bedroom with en-suite bathroom and two extra bedrooms with shared bedroom on level 1, private garden and private swimming pool, two covered parking spaces, internal private staircase connecting level 1 and level 2. On the sofa there is a lot of spaces for storage or it can be as additional room. It is fully furnished and equipped with air conditioning, double-glazed windows, underfloor heating, solar panels, smart control system, video phone entry system, fire detection system, common lift, provisions for sound system for common areas, high-quality porcelain sanitary ware and fitting and electric towel rails in bathroom.

#### **Views**

City View | Panoramic view