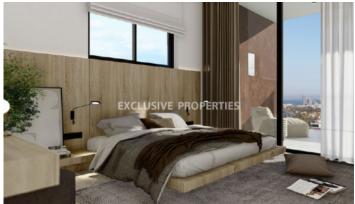

## Maisonette in Germasogeia LIM06691

Germasogeia, Limassol, Cyprus

Three-bedroom maisonette located in a complex in Germsogeia village close to all amenities with panoramic view. The total covered area is 147 sq.m and the covered veranda is 29,5 sq.m. It consists of 2 levels: on the ground floor there is an open plan kitchen connecting with living and dining room area, three bedrooms, one main bedroom with en-suite bathroom and two extra bedrooms with shared bedroom on level 1, private garden and private swimming pool, two covered parking spaces, internal private staircase connecting level 1 and level 2. On the sofa there is a lot of spaces for storage or it can be as additional room. It is fully furnished and equipped with air conditioning, double-glazed windows, underfloor heating, solar panels, smart control system, video phone entry system, fire detection system, common lift, provisions for sound system for common areas, high-quality porcelain sanitary ware and fitting and electric towel rails in bathroom.

## **Maisonette Details**

Bedrooms: 3 | Bathrooms: 2 | Distance to Sea: < 0.5km | Covered Area (sq.m): 147 sq.m |

Covered Veranda (sq.m): 29.5 sq.m | V.A.T: Included | Common Expenses: Included |

Energy Efficiency: Category N/A