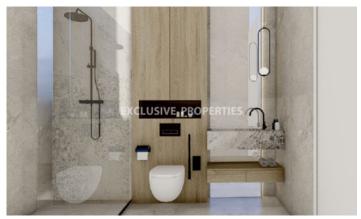

## **Maisonette Details**

Bedrooms: 3 | Bathrooms: 2 | Distance to Sea: < 0.5km | Covered Area (sq.m): 147 sq.m |

Covered Veranda (sq.m): 29.5 sq.m | V.A.T: Included | Common Expenses: Included |

Energy Efficiency: Category N/A

#### General

```
V.A.T: Included | Common Expenses: Included |

Condition: New | Delivery Status: Completed | Bedrooms: 3

| Bathrooms: 2 | En-Suite Bathrooms: 1 | Floors: 2 |

Covered Area (sq.m): 147 sq.m |