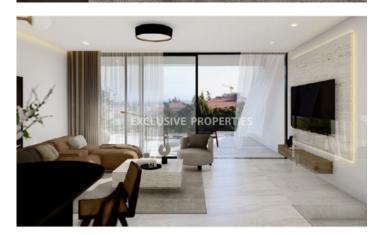

## Maisonette in Germasogeia LIM06691

Germasogeia, Limassol, Cyprus

Three-bedroom maisonette located in a complex in Germsogeia village close to all amenities with panoramic view. The total covered area is 147 sq.m and the covered veranda is 29,5 sq.m. It consists of 2 levels: on the ground floor there is an open plan kitchen connecting with living and dining room area, three bedrooms, one main bedroom with en-suite bathroom and two extra bedrooms with shared bedroom on level 1, private garden and private swimming pool, two covered parking spaces, internal private staircase connecting level 1 and level 2. On the sofa there is a lot of spaces for storage or it can be as additional room. It is fully furnished and equipped with air conditioning, double-glazed windows, underfloor heating, solar panels, smart control system, video phone entry system, fire detection system, common lift, provisions for sound system for common areas, high-quality porcelain sanitary ware and fitting and electric towel rails in bathroom.

#### **Views**

City View | Panoramic view