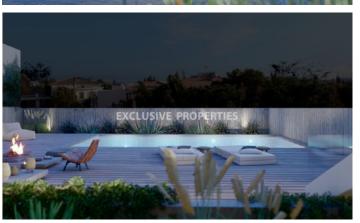

## Maisonette in Germasogeia LIM06691

Germasogeia, Limassol, Cyprus

Three-bedroom maisonette located in a complex in Germsogeia village close to all amenities with panoramic view. The total covered area is 147 sq.m and the covered veranda is 29,5 sq.m. It consists of 2 levels: on the ground floor there is an open plan kitchen connecting with living and dining room area, three bedrooms, one main bedroom with en-suite bathroom and two extra bedrooms with shared bedroom on level 1, private garden and private swimming pool, two covered parking spaces, internal private staircase connecting level 1 and level 2. On the sofa there is a lot of spaces for storage or it can be as additional room. It is fully furnished and equipped with air conditioning, double-glazed windows, underfloor heating, solar panels, smart control system, video phone entry system, fire detection system, common lift, provisions for sound system for common areas, high-quality porcelain sanitary ware and fitting and electric towel rails in bathroom.

#### **Exterior**

Common Swimming Pool | Intercom System