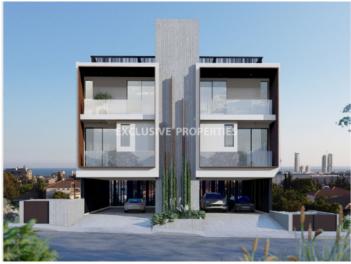

## Maisonette in Germasogeia LIM06691

Germasogeia, Limassol, Cyprus

Three-bedroom maisonette located in a complex in Germsogeia village close to all amenities with panoramic view. The total covered area is 147 sq.m and the covered veranda is 29,5 sq.m. It consists of 2 levels: on the ground floor there is an open plan kitchen connecting with living and dining room area, three bedrooms, one main bedroom with en-suite bathroom and two extra bedrooms with shared bedroom on level 1, private garden and private swimming pool, two covered parking spaces, internal private staircase connecting level 1 and level 2. On the sofa there is a lot of spaces for storage or it can be as additional room. It is fully furnished and equipped with air conditioning, double-glazed windows, underfloor heating, solar panels, smart control system, video phone entry system, fire detection system, common lift, provisions for sound system for common areas, high-quality porcelain sanitary ware and fitting and electric towel rails in bathroom.

#### **Views**

City View | Panoramic view