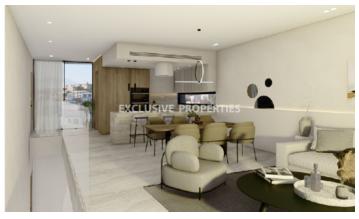

## Maisonette in Germasogeia LIM06691

Germasogeia, Limassol, Cyprus

Three-bedroom maisonette located in a complex in Germsogeia village close to all amenities with panoramic view. The total covered area is 147 sq.m and the covered veranda is 29,5 sq.m. It consists of 2 levels: on the ground floor there is an open plan kitchen connecting with living and dining room area, three bedrooms, one main bedroom with en-suite bathroom and two extra bedrooms with shared bedroom on level 1, private garden and private swimming pool, two covered parking spaces, internal private staircase connecting level 1 and level 2. On the sofa there is a lot of spaces for storage or it can be as additional room. It is fully furnished and equipped with air conditioning, double-glazed windows, underfloor heating, solar panels, smart control system, video phone entry system, fire detection system, common lift, provisions for sound system for common areas, high-quality porcelain sanitary ware and fitting and electric towel rails in bathroom.

#### **Interior**

```
Alarm System | Balcony | Double Glazed Windows | Elevator | Fireplace | Fully Fitted Kitchen | Guest Wc |

Internal Lift | Open Plan Kitchen | Security System | Storage Room | Solar Electricity | Swimming Pool |