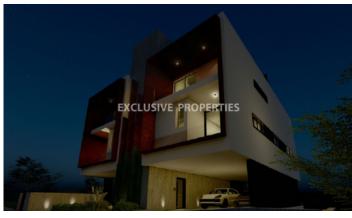

## Maisonette in Germasogeia LIM06691

Germasogeia, Limassol, Cyprus

Three-bedroom maisonette located in a complex in Germsogeia village close to all amenities with panoramic view. The total covered area is 147 sq.m and the covered veranda is 29,5 sq.m. It consists of 2 levels: on the ground floor there is an open plan kitchen connecting with living and dining room area, three bedrooms, one main bedroom with en-suite bathroom and two extra bedrooms with shared bedroom on level 1, private garden and private swimming pool, two covered parking spaces, internal private staircase connecting level 1 and level 2. On the sofa there is a lot of spaces for storage or it can be as additional room. It is fully furnished and equipped with air conditioning, double-glazed windows, underfloor heating, solar panels, smart control system, video phone entry system, fire detection system, common lift, provisions for sound system for common areas, high-quality porcelain sanitary ware and fitting and electric towel rails in bathroom.