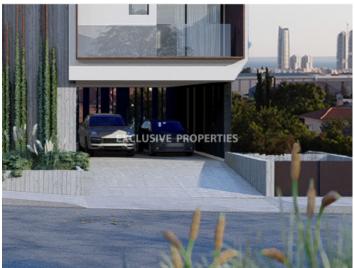

## Maisonette in Germasogeia LIM06691

Germasogeia, Limassol, Cyprus

Three-bedroom maisonette located in a complex in Germsogeia village close to all amenities with panoramic view. The total covered area is 147 sq.m and the covered veranda is 29,5 sq.m. It consists of 2 levels: on the ground floor there is an open plan kitchen connecting with living and dining room area, three bedrooms, one main bedroom with en-suite bathroom and two extra bedrooms with shared bedroom on level 1, private garden and private swimming pool, two covered parking spaces, internal private staircase connecting level 1 and level 2. On the sofa there is a lot of spaces for storage or it can be as additional room. It is fully furnished and equipped with air conditioning, double-glazed windows, underfloor heating, solar panels, smart control system, video phone entry system, fire detection system, common lift, provisions for sound system for common areas, high-quality porcelain sanitary ware and fitting and electric towel rails in bathroom.