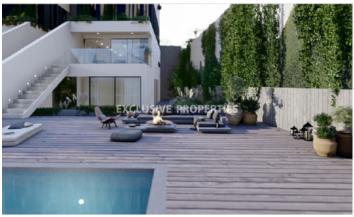

## Maisonette in Germasogeia LIM06691

Germasogeia, Limassol, Cyprus

Three-bedroom maisonette located in a complex in Germsogeia village close to all amenities with panoramic view. The total covered area is 147 sq.m and the covered veranda is 29,5 sq.m. It consists of 2 levels: on the ground floor there is an open plan kitchen connecting with living and dining room area, three bedrooms, one main bedroom with en-suite bathroom and two extra bedrooms with shared bedroom on level 1, private garden and private swimming pool, two covered parking spaces, internal private staircase connecting level 1 and level 2. On the sofa there is a lot of spaces for storage or it can be as additional room. It is fully furnished and equipped with air conditioning, double-glazed windows, underfloor heating, solar panels, smart control system, video phone entry system, fire detection system, common lift, provisions for sound system for common areas, high-quality porcelain sanitary ware and fitting and electric towel rails in bathroom.

#### **Exterior**

Common Swimming Pool | Intercom System