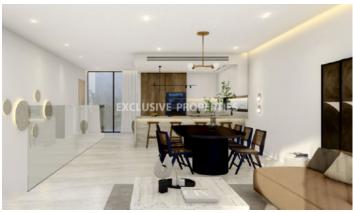

## Maisonette in Germasogeia LIM06691

Germasogeia, Limassol, Cyprus

Three-bedroom maisonette located in a complex in Germsogeia village close to all amenities with panoramic view. The total covered area is 147 sq.m and the covered veranda is 29,5 sq.m. It consists of 2 levels: on the ground floor there is an open plan kitchen connecting with living and dining room area, three bedrooms, one main bedroom with en-suite bathroom and two extra bedrooms with shared bedroom on level 1, private garden and private swimming pool, two covered parking spaces, internal private staircase connecting level 1 and level 2. On the sofa there is a lot of spaces for storage or it can be as additional room. It is fully furnished and equipped with air conditioning, double-glazed windows, underfloor heating, solar panels, smart control system, video phone entry system, fire detection system, common lift, provisions for sound system for common areas, high-quality porcelain sanitary ware and fitting and electric towel rails in bathroom.

#### **Interior**

```
Alarm System | Balcony | Double Glazed Windows | Elevator | Fireplace | Fully Fitted Kitchen | Guest Wc |

Internal Lift | Open Plan Kitchen | Security System | Storage Room | Solar Electricity | Swimming Pool |