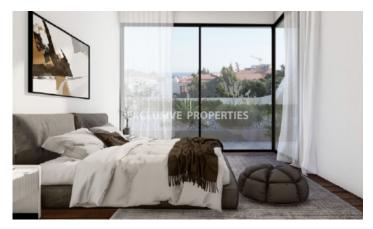

## Maisonette in Germasogeia LIM06691

Germasogeia, Limassol, Cyprus

Three-bedroom maisonette located in a complex in Germsogeia village close to all amenities with panoramic view. The total covered area is 147 sq.m and the covered veranda is 29,5 sq.m. It consists of 2 levels: on the ground floor there is an open plan kitchen connecting with living and dining room area, three bedrooms, one main bedroom with en-suite bathroom and two extra bedrooms with shared bedroom on level 1, private garden and private swimming pool, two covered parking spaces, internal private staircase connecting level 1 and level 2. On the sofa there is a lot of spaces for storage or it can be as additional room. It is fully furnished and equipped with air conditioning, double-glazed windows, underfloor heating, solar panels, smart control system, video phone entry system, fire detection system, common lift, provisions for sound system for common areas, high-quality porcelain sanitary ware and fitting and electric towel rails in bathroom.

#### **Views**

City View | Panoramic view