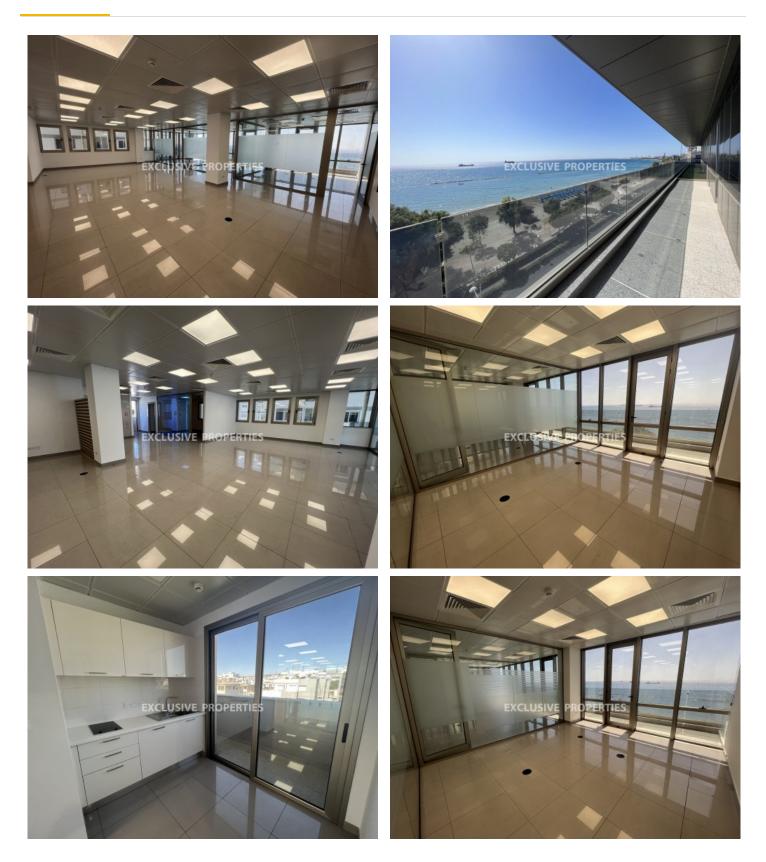

### Office in Neapolis LIM07210

Neapoli, Limassol, Cyprus

Modern office space with a panoramic sea view located in the prestigious business center on the seafront road in Neapolis, just opposite the beach and walking distance to all kinds of amenities. The internal area is 213 sq. m + 41 sq. m covered verandas. It consists of the reception area, open-plan space, meeting room, 3 separate offices, server room, kitchen, 2WC and 2 covered verandas. The office is available unfurnished, with a raised floor, double-glazed windows, a central VRV air condition system, fresh air ventilation and alarm system, intercom and 4 covered parking places. The building has a reception desk, structure cabling system, CCTV in common areas, security/fire alarm system and private access with cards. Available with Title Deeds.

# **Office-Shop Details**

Distance to Sea: < 0.5km |</th>Covered Area (sq.m): 213 sq.m |Covered Veranda (sq.m): 41 sq.m |Total area (sq.m): 254 sq.m |Common Expenses: Included |Energy Efficiency: Category B

### General

```
Common Expenses: Included | Condition: Resale |
Delivery Status: Completed | Floors: 5 |
Total area (sq.m): 254 sq.m | Covered Area (sq.m): 213 sq.m
| Covered Veranda (sq.m): 41 sq.m |
Distance to Sea: < 0.5km | Year Build: 2018 |
Title Deeds: Yes | Energy Efficiency: Category B |
Price per Sq. meters: 80
```

#### Interior

 Alarm System | Balcony | Double Glazed Windows | Emergency Exit | Entrance Hall | Electric Gates | Elevator |

 Fire Alarm | Lobby | Security System | Server Room | Study / Office | Storage Room | Unfurnished |

#### Views

First Line Sea View | Road Access | South Site Directions | Panoramic view