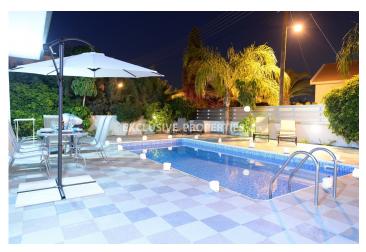

### Apartment In Germasogeia LIM00620

Potamos Germasogias, Germasogeia, Limassol, Cyprus

Four-bedroom apartment located on the ground floor, in a quiet area in Germasogeia, close to the beach and walking distance to all amenities. The apartment consist of fully equipped open-plan kitchen with dining and living area, four bedrooms, one bathroom, two showers, one guest toilet and veranda. The covered area is 150 sq.m, the total area is 250 sq.m. The complex has a swimming pool, landscaped gardens and parking. Modern, after full renovation, the whole place is on ground floor, private parking. 40 mins from Larnaca airport. 1.5 km from Dasoudi beach (one of the best beaches in Limassol, 200 m from Gloria café, 200 m from supermarket, 400 m gas station, 700 m from a hospital, 500 m from the closest restaurant, 6kms from Limassol port, 6.5kms from Limassol Marina, 3kms from the Zoo.

## **Apartment Details**

Bedrooms: 4 | Bathrooms: 3 | Covered Area (sq.m): 150

Air Condition | Private Swimming Pool | Garden | Uncovered Parking

#### Exterior

Garden | Private Swimming Pool | Satellite | Uncovered Parking