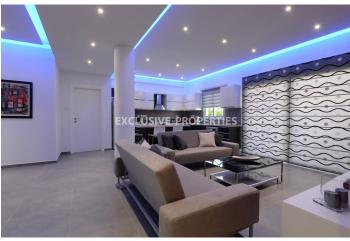

### Apartment In Germasogeia LIM00620

Potamos Germasogias, Germasogeia, Limassol, Cyprus

Four-bedroom apartment located on the ground floor, in a quiet area in Germasogeia, close to the beach and walking distance to all amenities. The apartment consist of fully equipped open-plan kitchen with dining and living area, four bedrooms, one bathroom, two showers, one guest toilet and veranda. The covered area is 150 sq.m, the total area is 250 sq.m. The complex has a swimming pool, landscaped gardens and parking. Modern, after full renovation, the whole place is on ground floor, private parking. 40 mins from Larnaca airport. 1.5 km from Dasoudi beach (one of the best beaches in Limassol, 200 m from Gloria café, 200 m from supermarket, 400 m gas station, 700 m from a hospital, 500 m from the closest restaurant, 6kms from Limassol port, 6.5kms from Limassol Marina, 3kms from the Zoo.