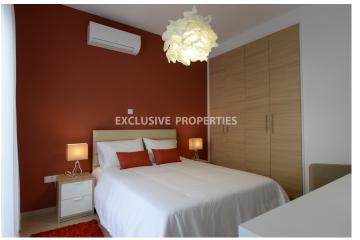

### Apartment In Germasogeia LIM00620

Potamos Germasogias, Germasogeia, Limassol, Cyprus

Four-bedroom apartment located on the ground floor, in a quiet area in Germasogeia, close to the beach and walking distance to all amenities. The apartment consist of fully equipped open-plan kitchen with dining and living area, four bedrooms, one bathroom, two showers, one guest toilet and veranda. The covered area is 150 sq.m, the total area is 250 sq.m. The complex has a swimming pool, landscaped gardens and parking. Modern, after full renovation, the whole place is on ground floor, private parking. 40 mins from Larnaca airport. 1.5 km from Dasoudi beach (one of the best beaches in Limassol, 200 m from Gloria café, 200 m from supermarket, 400 m gas station, 700 m from a hospital, 500 m from the closest restaurant, 6kms from Limassol port, 6.5kms from Limassol Marina, 3kms from the Zoo.