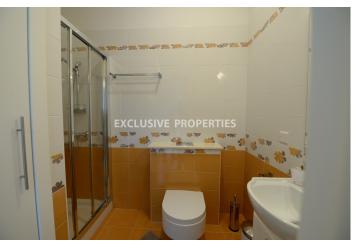

### Apartment In Germasogeia LIM00620

Potamos Germasogias, Germasogeia, Limassol, Cyprus

Four-bedroom apartment located on the ground floor, in a quiet area in Germasogeia, close to the beach and walking distance to all amenities. The apartment consist of fully equipped open-plan kitchen with dining and living area, four bedrooms, one bathroom, two showers, one guest toilet and veranda. The covered area is 150 sq.m, the total area is 250 sq.m. The complex has a swimming pool, landscaped gardens and parking. Modern, after full renovation, the whole place is on ground floor, private parking. 40 mins from Larnaca airport. 1.5 km from Dasoudi beach (one of the best beaches in Limassol, 200 m from Gloria café, 200 m from supermarket, 400 m gas station, 700 m from a hospital, 500 m from the closest restaurant, 6kms from Limassol port, 6.5kms from Limassol Marina, 3kms from the Zoo.

## **Apartment Details**

Bedrooms: 4 | Bathrooms: 3 | Covered Area (sq.m): 150

Air Condition | Private Swimming Pool | Garden | Uncovered Parking