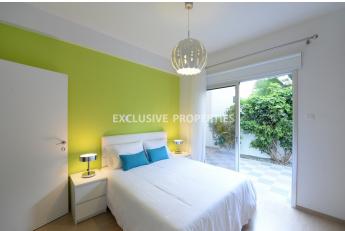

### Apartment In Germasogeia LIM00620

Potamos Germasogias, Germasogeia, Limassol, Cyprus

Four-bedroom apartment located on the ground floor, in a quiet area in Germasogeia, close to the beach and walking distance to all amenities. The apartment consist of fully equipped open-plan kitchen with dining and living area, four bedrooms, one bathroom, two showers, one guest toilet and veranda. The covered area is 150 sq.m, the total area is 250 sq.m. The complex has a swimming pool, landscaped gardens and parking. Modern, after full renovation, the whole place is on ground floor, private parking. 40 mins from Larnaca airport. 1.5 km from Dasoudi beach (one of the best beaches in Limassol, 200 m from Gloria café, 200 m from supermarket, 400 m gas station, 700 m from a hospital, 500 m from the closest restaurant, 6kms from Limassol port, 6.5kms from Limassol Marina, 3kms from the Zoo.