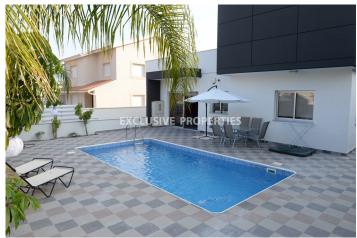

### Apartment In Germasogeia LIM00620

Potamos Germasogias, Germasogeia, Limassol, Cyprus

Four-bedroom apartment located on the ground floor, in a quiet area in Germasogeia, close to the beach and walking distance to all amenities. The apartment consist of fully equipped open-plan kitchen with dining and living area, four bedrooms, one bathroom, two showers, one guest toilet and veranda. The covered area is 150 sq.m, the total area is 250 sq.m. The complex has a swimming pool, landscaped gardens and parking. Modern, after full renovation, the whole place is on ground floor, private parking. 40 mins from Larnaca airport. 1.5 km from Dasoudi beach (one of the best beaches in Limassol, 200 m from Gloria café, 200 m from supermarket, 400 m gas station, 700 m from a hospital, 500 m from the closest restaurant, 6kms from Limassol port, 6.5kms from Limassol Marina, 3kms from the Zoo.

## **Apartment Details**

Bedrooms: 4 | Bathrooms: 3 | Covered Area (sq.m): 150

Air Condition | Private Swimming Pool | Garden | Uncovered Parking

#### Exterior

Garden | Private Swimming Pool | Satellite | Uncovered Parking