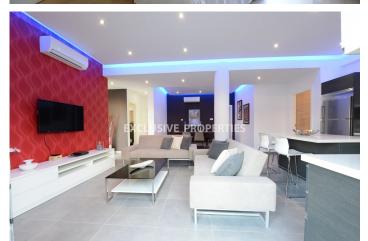

### Apartment In Germasogeia LIM00620

Potamos Germasogias, Germasogeia, Limassol, Cyprus

Four-bedroom apartment located on the ground floor, in a quiet area in Germasogeia, close to the beach and walking distance to all amenities. The apartment consist of fully equipped open-plan kitchen with dining and living area, four bedrooms, one bathroom, two showers, one guest toilet and veranda. The covered area is 150 sq.m, the total area is 250 sq.m. The complex has a swimming pool, landscaped gardens and parking. Modern, after full renovation, the whole place is on ground floor, private parking. 40 mins from Larnaca airport. 1.5 km from Dasoudi beach (one of the best beaches in Limassol, 200 m from Gloria café, 200 m from supermarket, 400 m gas station, 700 m from a hospital, 500 m from the closest restaurant, 6kms from Limassol port, 6.5kms from Limassol Marina, 3kms from the Zoo.

## **Apartment Details**

Bedrooms: 4 | Bathrooms: 3 | Covered Area (sq.m): 150

Air Condition | Private Swimming Pool | Garden | Uncovered Parking